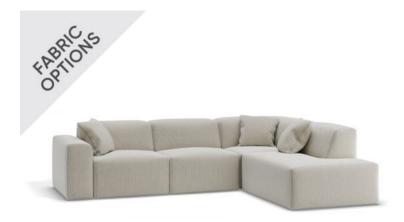

## Monaco Sofa - Config E With Open End

## **Product Specifications**

| Dimensions                | W 294cm x D 219cm x H 72cm                                     |
|---------------------------|----------------------------------------------------------------|
| Seat Height               | 45cm                                                           |
| Seat and Back<br>Cushions | Dacron Wrap Visco Blend GECA Certified<br>Australian Foam Seat |
| Frame                     | Tasmanian Oak Hardwood Structural Frame                        |
| Fabric                    | Available in a Large Range of Fabrics (See PDFs)               |
| Suspension                | Italian Made "Black Cat" Suspension System                     |
| Made                      | Australia                                                      |
| Manufacturer              | Bent Design                                                    |
| Assembly Required         | None                                                           |