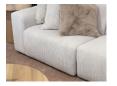

## Monaco Sofa - Config D With Chaise

## **Product Specifications**

| Dimensions                | W 371cm x D 160cm x H 72cm                                     |
|---------------------------|----------------------------------------------------------------|
| Seat Height               | 45cm                                                           |
| Seat and Back<br>Cushions | Dacron Wrap Visco Blend GECA Certified<br>Australian Foam Seat |
| Frame                     | Tasmanian Oak Hardwood Structural Frame                        |
| Fabric                    | Available in a Large Range of Fabrics (See PDFs)               |
| Suspension                | Italian Made "Black Cat" Suspension System                     |
| Made                      | Australia                                                      |
| Manufacturer              | Bent Design                                                    |
| Assembly Required         | None                                                           |

## **Available Options**

With Left Chaise
With Right Chaise