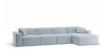

## Monaco Sofa - Config D With Chaise

## **Product Specifications**

| Dimensions                | W 371cm x D 160cm x H 72cm                                     |
|---------------------------|----------------------------------------------------------------|
| Seat Height               | 45cm                                                           |
| Seat and Back<br>Cushions | Dacron Wrap Visco Blend GECA Certified<br>Australian Foam Seat |
| Frame                     | Tasmanian Oak Hardwood Structural Frame                        |
| Fabric                    | Available in a Large Range of Fabrics (See PDFs)               |
| Suspension                | Italian Made "Black Cat" Suspension System                     |
| Made                      | Australia                                                      |
| Manufacturer              | Bent Design                                                    |
| Assembly Required         | None                                                           |