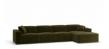

## Monaco Sofa - Config D With Chaise

## **Product Specifications**

| Dimensions                | W 371cm x D 160cm x H 72cm                                     |
|---------------------------|----------------------------------------------------------------|
| Seat Height               | 45cm                                                           |
| Seat and Back<br>Cushions | Dacron Wrap Visco Blend GECA Certified<br>Australian Foam Seat |
| Frame                     | Tasmanian Oak Hardwood Structural Frame                        |
| Fabric                    | Available in a Large Range of Fabrics (See PDFs)               |
| Suspension                | Italian Made "Black Cat" Suspension System                     |
| Made                      | Australia                                                      |
| Manufacturer              | Bent Design                                                    |
| Assembly Required         | None                                                           |