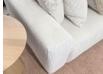

## **Product Specifications**

| Dimensions                | W 371cm x D 160cm x H 72cm                                     |
|---------------------------|----------------------------------------------------------------|
| Seat Height               | 45cm                                                           |
| Seat and Back<br>Cushions | Dacron Wrap Visco Blend GECA Certified<br>Australian Foam Seat |
| Frame                     | Tasmanian Oak Hardwood Structural Frame                        |
| Fabric                    | Available in a Large Range of Fabrics (See PDFs)               |
| Suspension                | Italian Made "Black Cat" Suspension System                     |
| Made                      | Australia                                                      |
| Manufacturer              | Bent Design                                                    |
| Assembly Required         | None                                                           |