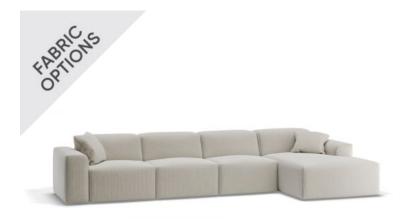

## Monaco Sofa - Config D With Chaise

## **Product Specifications**

| Dimensions                | W 371cm x D 160cm x H 72cm                                     |
|---------------------------|----------------------------------------------------------------|
| Seat Height               | 45cm                                                           |
| Seat and Back<br>Cushions | Dacron Wrap Visco Blend GECA Certified<br>Australian Foam Seat |
| Frame                     | Tasmanian Oak Hardwood Structural Frame                        |
| Fabric                    | Available in a Large Range of Fabrics (See PDFs)               |
| Suspension                | Italian Made "Black Cat" Suspension System                     |
| Made                      | Australia                                                      |
| Manufacturer              | Bent Design                                                    |
| Assembly Required         | None                                                           |

## **Available Options**

With Left Chaise
With Right Chaise