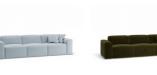

## **Product Specifications**

| Dimensions                | W 294cm x D 95cm x H 72cm                                      |
|---------------------------|----------------------------------------------------------------|
| Seat Height               | 45cm                                                           |
| Seat and Back<br>Cushions | Dacron Wrap Visco Blend GECA Certified<br>Australian Foam Seat |
| Frame                     | Tasmanian Oak Hardwood Structural Frame                        |
| Fabric                    | Available in a Large Range of Fabrics (See PDFs)               |
| Suspension                | Italian Made "Black Cat" Suspension System                     |
| Made                      | Australia                                                      |
| Manufacturer              | Bent Design                                                    |
| Assembly Required         | None                                                           |
|                           |                                                                |