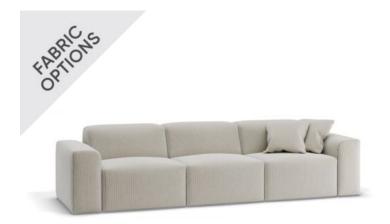

## Monaco Sofa - 3.5 Seater

## **Product Specifications**

| Dimensions                | W 294cm x D 95cm x H 72cm                                      |
|---------------------------|----------------------------------------------------------------|
| Seat Height               | 45cm                                                           |
| Seat and Back<br>Cushions | Dacron Wrap Visco Blend GECA Certified<br>Australian Foam Seat |
| Frame                     | Tasmanian Oak Hardwood Structural Frame                        |
| Fabric                    | Available in a Large Range of Fabrics (See PDFs)               |
| Suspension                | Italian Made "Black Cat" Suspension System                     |
| Made                      | Australia                                                      |
| Manufacturer              | Bent Design                                                    |
| Assembly Required         | None                                                           |
|                           |                                                                |