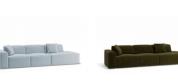

|
| Seat and Back<br>Cushions | Dacron Wrap Visco Blend GECA Certified<br>Australian Foam Seat |
| Frame                     | Tasmanian Oak Hardwood Structural Frame                        |
| Fabric                    | Available in a Large Range of Fabrics (See PDFs)               |
| Suspension                | Italian Made "Black Cat" Suspension System                     |
| Made                      | Australia                                                      |
| Manufacturer              | Bent Design                                                    |
| Assembly Required         | None                                                           |

## Manufacturer BENT DESIGN manufacturer

## **Available Options**

With Left Terminal Chaise With Right Terminal Chaise