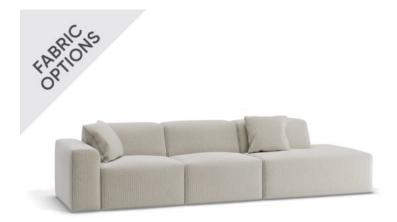

## Monaco Sofa - Config B With Open End

## **Product Specifications**

| Dimensions                | W 311cm x D 95cm x H 72cm                                      |
|---------------------------|----------------------------------------------------------------|
| Seat Height               | 45cm                                                           |
| Seat and Back<br>Cushions | Dacron Wrap Visco Blend GECA Certified<br>Australian Foam Seat |
| Frame                     | Tasmanian Oak Hardwood Structural Frame                        |
| Fabric                    | Available in a Large Range of Fabrics (See PDFs)               |
| Suspension                | Italian Made "Black Cat" Suspension System                     |
| Made                      | Australia                                                      |
| Manufacturer              | Bent Design                                                    |
| Assembly Required         | None                                                           |