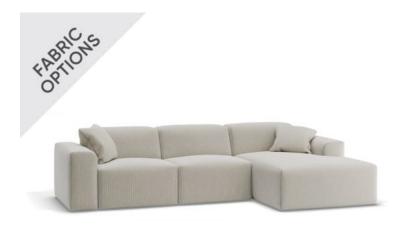

## Monaco Sofa - Config C With Chaise

## **Product Specifications**

| Dimensions                | W 291cm x D 160cm x H 72cm                                     |
|---------------------------|----------------------------------------------------------------|
| Seat Height               | 45cm                                                           |
| Seat and Back<br>Cushions | Dacron Wrap Visco Blend GECA Certified<br>Australian Foam Seat |
| Frame                     | Tasmanian Oak Hardwood Structural Frame                        |
| Fabric                    | Available in a Large Range of Fabrics (See PDFs)               |
| Suspension                | Italian Made "Black Cat" Suspension System                     |
| Made                      | Australia                                                      |
| Manufacturer              | Bent Design                                                    |
| Assembly Required         | None                                                           |