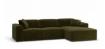

## Monaco Sofa - Config C With Chaise

## **Product Specifications**

| Dimensions                | W 291cm x D 160cm x H 72cm                                     |
|---------------------------|----------------------------------------------------------------|
| Seat Height               | 45cm                                                           |
| Seat and Back<br>Cushions | Dacron Wrap Visco Blend GECA Certified<br>Australian Foam Seat |
| Frame                     | Tasmanian Oak Hardwood Structural Frame                        |
| Fabric                    | Available in a Large Range of Fabrics (See PDFs)               |
| Suspension                | Italian Made "Black Cat" Suspension System                     |
| Made                      | Australia                                                      |
| Manufacturer              | Bent Design                                                    |
| Assembly Required         | None                                                           |

## **Available Options**

With Right Chaise
With Left Chaise