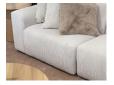

## Monaco Sofa - Config C With Chaise

## **Product Specifications**

| Dimensions                | W 291cm x D 160cm x H 72cm                                     |
|---------------------------|----------------------------------------------------------------|
| Seat Height               | 45cm                                                           |
| Seat and Back<br>Cushions | Dacron Wrap Visco Blend GECA Certified<br>Australian Foam Seat |
| Frame                     | Tasmanian Oak Hardwood Structural Frame                        |
| Fabric                    | Available in a Large Range of Fabrics (See PDFs)               |
| Suspension                | Italian Made "Black Cat" Suspension System                     |
| Made                      | Australia                                                      |
| Manufacturer              | Bent Design                                                    |
| Assembly Required         | None                                                           |

## **Available Options**

With Right Chaise
With Left Chaise