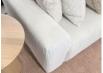

## Monaco Sofa - Config C With Chaise

## **Product Specifications**

| Dimensions                | W 291cm x D 160cm x H 72cm                                     |
|---------------------------|----------------------------------------------------------------|
| Seat Height               | 45cm                                                           |
| Seat and Back<br>Cushions | Dacron Wrap Visco Blend GECA Certified<br>Australian Foam Seat |
| Frame                     | Tasmanian Oak Hardwood Structural Frame                        |
| Fabric                    | Available in a Large Range of Fabrics (See PDFs)               |
| Suspension                | Italian Made "Black Cat" Suspension System                     |
| Made                      | Australia                                                      |
| Manufacturer              | Bent Design                                                    |
| Assembly Required         | None                                                           |