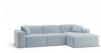

## Monaco Sofa - Config C With Chaise

## **Product Specifications**

| Dimensions                | W 291cm x D 160cm x H 72cm                                     |
|---------------------------|----------------------------------------------------------------|
| Seat Height               | 45cm                                                           |
| Seat and Back<br>Cushions | Dacron Wrap Visco Blend GECA Certified<br>Australian Foam Seat |
| Frame                     | Tasmanian Oak Hardwood Structural Frame                        |
| Fabric                    | Available in a Large Range of Fabrics (See PDFs)               |
| Suspension                | Italian Made "Black Cat" Suspension System                     |
| Made                      | Australia                                                      |
| Manufacturer              | Bent Design                                                    |
| Assembly Required         | None                                                           |

## **Available Options**

With Right Chaise
With Left Chaise