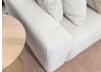

## Monaco Sofa - Config A With Open End

## **Product Specifications**

| Dimensions                | W 231cm x D 95cm x H 72cm                                      |
|---------------------------|----------------------------------------------------------------|
| Seat Height               | 45cm                                                           |
| Seat and Back<br>Cushions | Dacron Wrap Visco Blend GECA Certified<br>Australian Foam Seat |
| Frame                     | Tasmanian Oak Hardwood Structural Frame                        |
| Fabric                    | Available in a Large Range of Fabrics (See PDFs)               |
| Suspension                | Italian Made "Black Cat" Suspension System                     |
| Made                      | Australia                                                      |
| Manufacturer              | Bent Design                                                    |
| Assembly Required         | None                                                           |