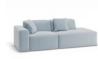

## Monaco Sofa - Config A With Open End

## **Product Specifications**

| Dimensions                | W 231cm x D 95cm x H 72cm                                      |
|---------------------------|----------------------------------------------------------------|
| Seat Height               | 45cm                                                           |
| Seat and Back<br>Cushions | Dacron Wrap Visco Blend GECA Certified<br>Australian Foam Seat |
| Frame                     | Tasmanian Oak Hardwood Structural Frame                        |
| Fabric                    | Available in a Large Range of Fabrics (See PDFs)               |
| Suspension                | Italian Made "Black Cat" Suspension System                     |
| Made                      | Australia                                                      |
| Manufacturer              | Bent Design                                                    |
| Assembly Required         | None                                                           |