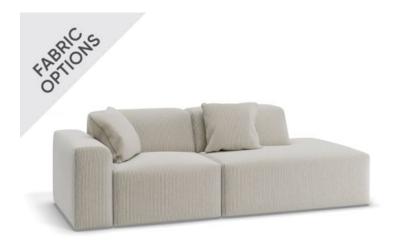

## Monaco Sofa - Config A With Open End

## **Product Specifications**

| Dimensions                | W 231cm x D 95cm x H 72cm                                      |
|---------------------------|----------------------------------------------------------------|
| Seat Height               | 45cm                                                           |
| Seat and Back<br>Cushions | Dacron Wrap Visco Blend GECA Certified<br>Australian Foam Seat |
| Frame                     | Tasmanian Oak Hardwood Structural Frame                        |
| Fabric                    | Available in a Large Range of Fabrics (See PDFs)               |
| Suspension                | Italian Made "Black Cat" Suspension System                     |
| Made                      | Australia                                                      |
| Manufacturer              | Bent Design                                                    |
| Assembly Required         | None                                                           |