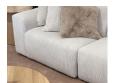

## Monaco Sofa - Config A With Open End

## **Product Specifications**

| Dimensions                | W 231cm x D 95cm x H 72cm                                      |
|---------------------------|----------------------------------------------------------------|
| Seat Height               | 45cm                                                           |
| Seat and Back<br>Cushions | Dacron Wrap Visco Blend GECA Certified<br>Australian Foam Seat |
| Frame                     | Tasmanian Oak Hardwood Structural Frame                        |
| Fabric                    | Available in a Large Range of Fabrics (See PDFs)               |
| Suspension                | Italian Made "Black Cat" Suspension System                     |
| Made                      | Australia                                                      |
| Manufacturer              | Bent Design                                                    |
| Assembly Required         | None                                                           |