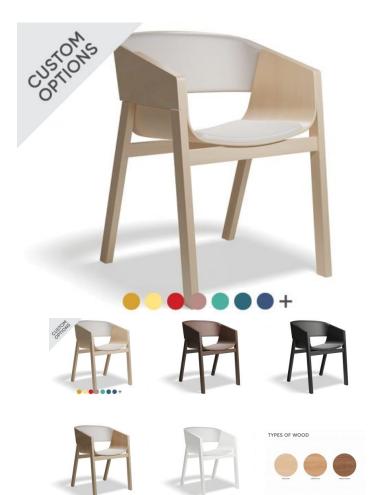

## Merano Armchair -**Upholstered Seat And Back - By TON**

## **Available Options**

| Beechwood - Category A Upholstery - Standard Finish |  |
|-----------------------------------------------------|--|
| Beechwood - Category B Upholstery - Standard Finish |  |
| Beechwood - Category C Upholstery - Standard Finish |  |
| Beechwood - Category D Upholstery - Standard Finish |  |
| Beechwood - Category 1 Leather - Standard Finish    |  |
| Beechwood - Category 2 Leather - Standard Finish    |  |
| Beechwood - Category A Upholstery - Pigment Finish  |  |
| Beechwood - Category B Upholstery - Pigment Finish  |  |
| Beechwood - Category C Upholstery - Pigment Finish  |  |
| Beechwood - Category D Upholstery - Pigment Finish  |  |
| Beechwood - Category 1 Leather - Pigment Finish     |  |
| Beechwood - Category 2 Leather - Pigment Finish     |  |
| Oak - Category A Upholstery - Standard Finish       |  |
| Oak - Category B Upholstery - Standard Finish       |  |

## **Available Options**

| Oak - Category C Upholstery - Standard Finish             |
|-----------------------------------------------------------|
| Oak - Category D Upholstery - Standard Finish             |
| Oak - Category 1 Leather - Standard Finish                |
| Oak - Category 2 Leather - Standard Finish                |
| Oak - Category A Upholstery - Pigment Finish              |
| Oak - Category B Upholstery - Pigment Finish              |
| Oak - Category C Upholstery - Pigment Finish              |
| Oak - Category D Upholstery - Pigment Finish              |
| Oak - Category 1 Leather - Pigment Finish                 |
| Oak - Category 2 Leather - Pigment Finish                 |
| American Walnut - Category A Upholstery - Standard Finish |
| American Walnut - Category B Upholstery - Standard Finish |
| American Walnut - Category C Upholstery - Standard Finish |
| American Walnut - Category D Upholstery - Standard Finish |
| American Walnut - Category 1 Leather - Standard Finish    |
| American Walnut - Category 2 Leather - Standard Finish    |