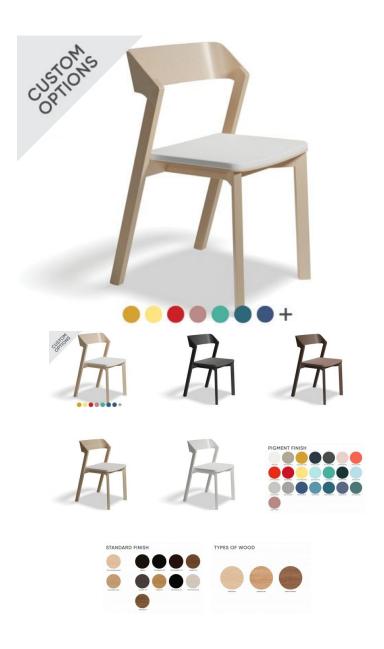

## **Merano Chair -Upholstered Seat And Veneer Back - By TON**

## **Available Options**

|   | Beechwood - Category A Upholstery - Standard Finish |
|---|-----------------------------------------------------|
|   | Beechwood - Category B Upholstery - Standard Finish |
|   | Beechwood - Category C Upholstery - Standard Finish |
|   | Beechwood - Category D Upholstery - Standard Finish |
|   | Beechwood - Category 1 Leather - Standard Finish    |
|   | Beechwood - Category 2 Leather - Standard Finish    |
|   | Beechwood - Category A Upholstery - Pigment Finish  |
|   | Beechwood - Category B Upholstery - Pigment Finish  |
|   | Beechwood - Category C Upholstery - Pigment Finish  |
|   | Beechwood - Category D Upholstery - Pigment Finish  |
|   | Beechwood - Category 1 Leather - Pigment Finish     |
|   | Beechwood - Category 2 Leather - Pigment Finish     |
|   | Oak - Category A Upholstery - Standard Finish       |
| - | Oak - Category B Upholstery - Standard Finish       |

## **Available Options**

| Oak - Category C Upholstery - Standard Finish             |
|-----------------------------------------------------------|
| Oak - Category D Upholstery - Standard Finish             |
| Oak - Category 1 Leather - Standard Finish                |
| Oak - Category 2 Leather - Standard Finish                |
| Oak - Category A Upholstery - Pigment Finish              |
| Oak - Category B Upholstery - Pigment Finish              |
| Oak - Category C Upholstery - Pigment Finish              |
| Oak - Category D Upholstery - Pigment Finish              |
| Oak - Category 1 Leather - Pigment Finish                 |
| Oak - Category 2 Leather - Pigment Finish                 |
| American Walnut - Category A Upholstery - Standard Finish |
| American Walnut - Category B Upholstery - Standard Finish |
| American Walnut - Category C Upholstery - Standard Finish |
| American Walnut - Category D Upholstery - Standard Finish |
| American Walnut - Category 1 Leather - Standard Finish    |
| American Walnut - Category 2 Leather - Standard Finish    |