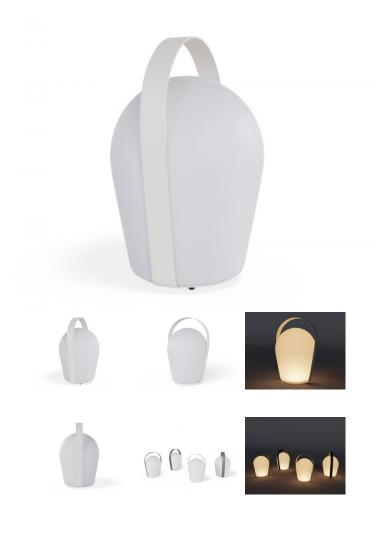

## Lume Outdoor Portable Lamp - White

## **Product Specifications**

| Overall Height                | 29cmH x 20.5W x 18D                    |
|-------------------------------|----------------------------------------|
| Bulb                          | LED                                    |
| Use                           | Indoor/Outdoor                         |
| Light Settings                | 5                                      |
| Light Temperature<br>Settings | 2                                      |
| Brightness Settings           | 50% and 100%                           |
| Battery Life                  | Min 6hrs / Max 10hrs                   |
| Recharge Time                 | 3-4 hrs, comes with a USB cable        |
| Material                      | Powder coated Aluminium / Polyethylene |
| Suitable                      | Domestic / Commercial                  |
| Refunds & Exchanges           | NO REFUNDS & EXCHANGES ON<br>LIGHTING  |