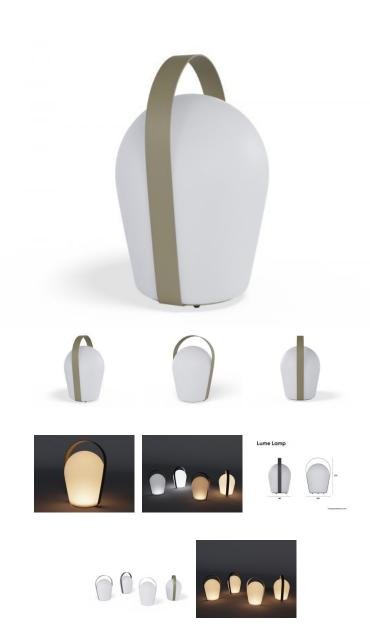

## **Lume Outdoor Portable Lamp - Sand**

## **Product Specifications**

| Overall Height                | 29cmH x 20.5W x 18D                    |
|-------------------------------|----------------------------------------|
| Bulb                          | LED                                    |
| Use                           | Indoor/Outdoor                         |
| Light Settings                | 5                                      |
| Light Temperature<br>Settings | 2                                      |
| Brightness Settings           | 50% and 100%                           |
| Battery Life                  | Min 6hrs / Max 10hrs                   |
| Recharge Time                 | 3-4 hrs, comes with a USB cable        |
| Material                      | Powder coated Aluminium / Polyethylene |
| Suitable                      | Domestic / Commercial                  |
| Refunds & Exchanges           | NO REFUNDS & EXCHANGES ON<br>LIGHTING  |