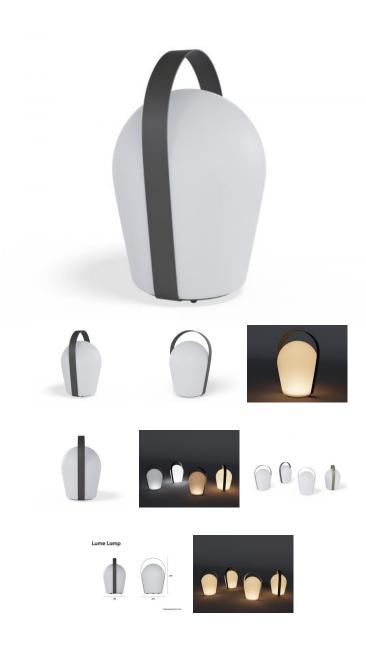

## **Lume Outdoor Portable Lamp - Anthracite**

## **Product Specifications**

| Overall Height                | 29cmH x 20.5W x 18D                    |
|-------------------------------|----------------------------------------|
| Bulb                          | LED                                    |
| Use                           | Indoor/Outdoor                         |
| Light Settings                | 5                                      |
| Light Temperature<br>Settings | 2                                      |
| Brightness Settings           | 50% and 100%                           |
| Battery Life                  | Min 6hrs / Max 10hrs                   |
| Recharge Time                 | 3-4 hrs, comes with a USB cable        |
| Material                      | Powder coated Aluminium / Polyethylene |
| Suitable                      | Domestic / Commercial                  |
| Refunds & Exchanges           | NO REFUNDS & EXCHANGES ON LIGHTING     |