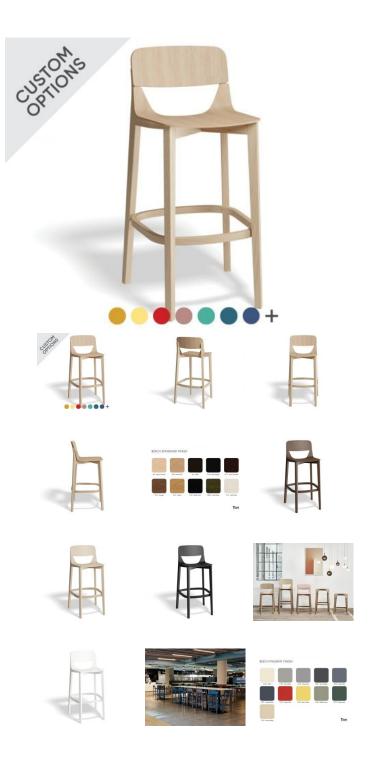

## Leaf Stool - Veneer Seat And Back - By TON

## **Available Options**

| 66cm Kitchen Seat Height - Beechwood - Standard Finish  |  |
|---------------------------------------------------------|--|
| obdin Kitchen Seat Height - Beechwood - Standard Finish |  |
| 66cm Kitchen Seat Height - Beechwood - Pigment Finish   |  |
| 66cm Kitchen Seat Height - Oak - Standard Finish        |  |
| 66cm Kitchen Seat Height - Oak - Pigment Finish         |  |
| 78cm Bar Seat Height - Beechwood - Standard Finish      |  |
| 78cm Bar Seat Height - Beechwood - Pigment Finish       |  |
| 78cm Bar Seat Height - Oak - Standard Finish            |  |
| 78cm Bar Seat Height - Oak - Pigment Finish             |  |