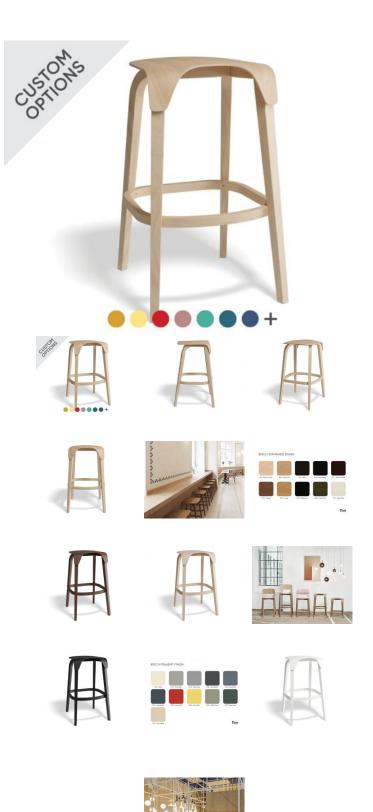

## **Leaf Stool - Veneer Seat - By TON**

## **Product Specifications**

| Seat Width        | 41cm                            |
|-------------------|---------------------------------|
| Seat Depth        | 37cm                            |
| Overall Height    | 68 and 78cm                     |
| Overall Width     | 44.5 and 46.5cm                 |
| Colour            | Standard & Pigment Finishes     |
| Frame Material    | Beechwood & European Oak        |
| Weight            | 4.1 and 4.4KG                   |
| Carton Dimensions | 49 x 49 x 67 and 53 x 50 x 82cm |
| Designer          | E ggs Studio                    |
| Manufacturer      | TON                             |
| Warranty          | 5 Years                         |

## **Available Options**

|  | 66cm Kitchen Seat Height - Beechwood - Standard Finish |
|--|--------------------------------------------------------|
|  | 66cm Kitchen Seat Height - Beechwood - Pigment Finish  |
|  | 66cm Kitchen Seat Height - Oak - Standard Finish       |
|  | 66cm Kitchen Seat Height - Oak - Pigment Finish        |
|  | 78cm Bar Seat Height - Beechwood - Standard Finish     |
|  | 78cm Bar Seat Height - Beechwood - Pigment Finish      |
|  | 78cm Bar Seat Height - Oak - Standard Finish           |
|  | 78cm Bar Seat Height - Oak - Pigment Finish            |
|  |                                                        |