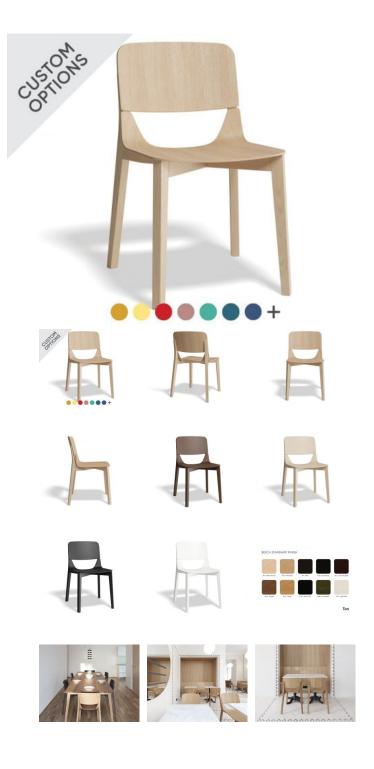

## **Product Specifications**

| Seat Width        | 43.5cm                      |
|-------------------|-----------------------------|
| Seat Height       | 45.7cm                      |
| Seat Depth        | 40cm                        |
| Overall Height    | 80cm                        |
| Overall Width     | 50.5cm                      |
| Colour            | Standard & Pigment Finishes |
| Frame Material    | Beechwood & European Oak    |
| Weight            | 4KG                         |
| Carton Dimensions | 67 x 53 x 100cm             |
| Designer          | E ggs Studio                |
| Manufacturer      | TON                         |
| Warranty          | 5 Years                     |

## **Available Options**

Beechwood - Standard Finish

Beechwood - Pigment Finish

Oak - Standard Finish

Oak - Pigment Finish