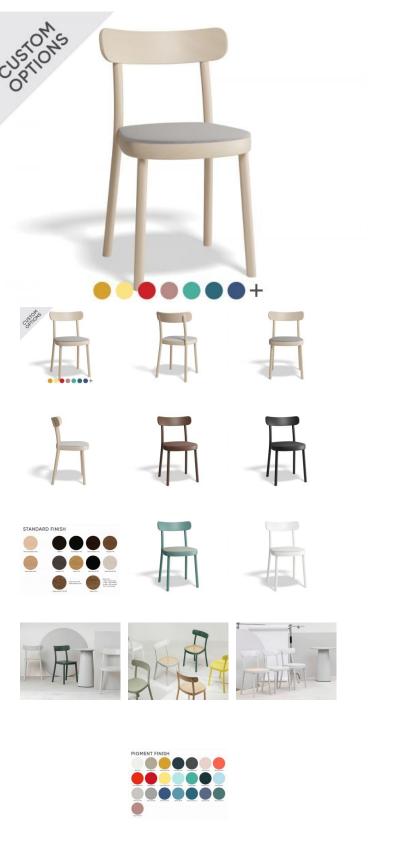

## **Available Options**

| Category A Upholstered Seat - Beech - Standard Finish     |
|-----------------------------------------------------------|
| Category B Upholstered Seat - Beech - Standard Finish     |
| Category C Upholstered Seat - Beech - Standard Finish     |
| Category D Upholstered Seat - Beech - Standard Finish     |
| Category 1 Leather Seat - Beech - Standard Finish         |
| Category 2 Premium Leather Seat - Beech - Standard Finish |
| Category A Upholstered Seat - Beech - Pigment Finish      |
| Category B Upholstered Seat - Beech - Pigment Finish      |
| Category C Upholstered Seat - Beech - Pigment Finish      |
| Category D Upholstered Seat - Beech - Pigment Finish      |
| Category 1 Leather Seat - Beech - Pigment Finish          |

## **Available Options**

Category 2 Premium Leather Seat - Beech - Pigment Finish