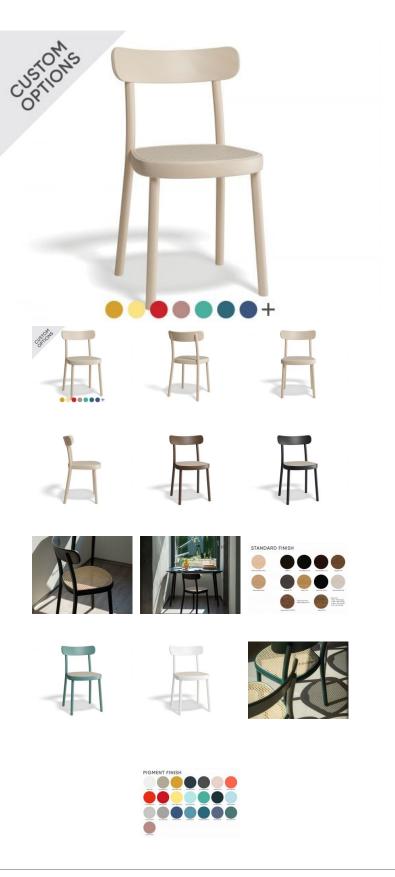

## La Zitta Chair - Cane Seat - By TON

## **Product Specifications**

| Seat Height          | 48cm                                            |
|----------------------|-------------------------------------------------|
| Width                | 41cm                                            |
| Depth                | 40.5cm                                          |
| Overall Height       | 79                                              |
| Colour               | Standard, Antique & Pigment Finish<br>Beechwood |
| Seat Material        | Cane                                            |
| Backrest             | Beechwood                                       |
| Frame Material       | European Beechwood                              |
| Designer             | TON                                             |
| Weight               | 3.5kg                                           |
| Carton Dimensions    | 67 x 53 x 105                                   |
| Manufactured         | TON CZ (Czech Republic)                         |
| Warranty Residential | 5 Years                                         |
| Warranty Commercial  | 5 Years                                         |

## **Available Options**

Upholstered Cane Seat - Beech - Standard Finish Upholstered Cane Seat - Beech - Pigment Finish