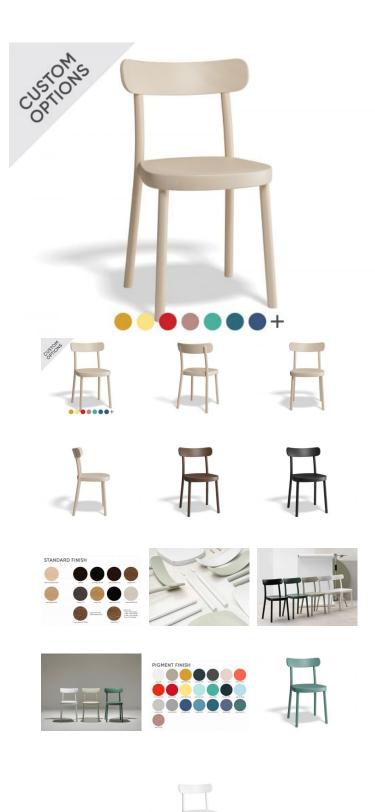

## **Product Specifications**

| Seat Height          | 45.5cm                                          |
|----------------------|-------------------------------------------------|
| Width                | 41cm                                            |
| Depth                | 40.5cm                                          |
| Overall Height       | 79                                              |
| Colour               | Standard, Antique & Pigment Finish<br>Beechwood |
| Seat Material        | Beechwood                                       |
| Backrest             | Beechwood                                       |
| Frame Material       | European Beechwood                              |
| Designer             | TON                                             |
| Weight               | 3.5kg                                           |
| Carton Dimensions    | 67 x 53 x 105                                   |
| Manufactured         | TON CZ (Czech Republic)                         |
| Warranty Residential | 5 Years                                         |
| Warranty Commercial  | 5 Years                                         |

## **Available Options**

Veener Seat - Beech - Standard Finish Veneer Seat - Beech - Pigment Finish