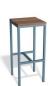

## **Kyenne Outdoor Bar Stool - Spotted Gum**

## **Product Specifications**

| Seat Length:  | 375mm                                                          |
|---------------|----------------------------------------------------------------|
| Seat Width:   | 375mm                                                          |
| Seat Height:  | 680mm or 800mm High                                            |
| Seat Timber:  | Solid Spotted Gum                                              |
| Leg Material: | Galvanized Powdercoated Steel - Gloss /<br>Matt / Satin Finish |
| Leg Colour:   | Custom - Dulux Powdercoated                                    |
| Suitable:     | Residential/Commercial                                         |
| Manufactured: | Melbourne                                                      |