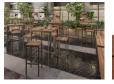

## **Kyenne Outdoor Bar Stool - Spotted Gum**

## **Product Specifications**

| Seat Length:  | 375mm                                                          |
|---------------|----------------------------------------------------------------|
| Seat Width:   | 375mm                                                          |
| Seat Height:  | 680mm or 800mm High                                            |
| Seat Timber:  | Solid Spotted Gum                                              |
| Leg Material: | Galvanized Powdercoated Steel - Gloss /<br>Matt / Satin Finish |
| Leg Colour:   | Custom - Dulux Powdercoated                                    |
| Suitable:     | Residential/Commercial                                         |
| Manufactured: | Melbourne                                                      |