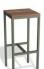

## **Kyenne Outdoor Bar Stool - Spotted Gum**

## **Product Specifications**

| Seat Length:  | 375mm                                                          |
|---------------|----------------------------------------------------------------|
| Seat Width:   | 375mm                                                          |
| Seat Height:  | 680mm or 800mm High                                            |
| Seat Timber:  | Solid Spotted Gum                                              |
| Leg Material: | Galvanized Powdercoated Steel - Gloss /<br>Matt / Satin Finish |
| Leg Colour:   | Custom - Dulux Powdercoated                                    |
| Suitable:     | Residential/Commercial                                         |
| Manufactured: | Melbourne                                                      |