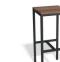

## **Kyenne Outdoor Bar Stool - Spotted Gum**

## **Product Specifications**

| Seat Length:  | 375mm                                                          |
|---------------|----------------------------------------------------------------|
| Seat Width:   | 375mm                                                          |
| Seat Height:  | 680mm or 800mm High                                            |
| Seat Timber:  | Solid Spotted Gum                                              |
| Leg Material: | Galvanized Powdercoated Steel - Gloss /<br>Matt / Satin Finish |
| Leg Colour:   | Custom - Dulux Powdercoated                                    |
| Suitable:     | Residential/Commercial                                         |
| Manufactured: | Melbourne                                                      |

## **Available Options**

| 68cm Seat Height |  |  |
|------------------|--|--|
| 80cm Seat Height |  |  |