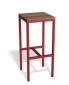

## **Kyenne Outdoor Bar Stool - Spotted Gum**

## **Product Specifications**

| Seat Length:  | 375mm                                                          |
|---------------|----------------------------------------------------------------|
| Seat Width:   | 375mm                                                          |
| Seat Height:  | 680mm or 800mm High                                            |
| Seat Timber:  | Solid Spotted Gum                                              |
| Leg Material: | Galvanized Powdercoated Steel - Gloss /<br>Matt / Satin Finish |
| Leg Colour:   | Custom - Dulux Powdercoated                                    |
| Suitable:     | Residential/Commercial                                         |
| Manufactured: | Melbourne                                                      |

## **Available Options**

| 68cm Seat Height |  |  |
|------------------|--|--|
| 80cm Seat Height |  |  |