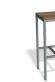

## **Kyenne Outdoor Bar Stool - Spotted Gum**

## **Product Specifications**

| Seat Length:  | 375mm                                                          |
|---------------|----------------------------------------------------------------|
| Seat Width:   | 375mm                                                          |
| Seat Height:  | 680mm or 800mm High                                            |
| Seat Timber:  | Solid Spotted Gum                                              |
| Leg Material: | Galvanized Powdercoated Steel - Gloss /<br>Matt / Satin Finish |
| Leg Colour:   | Custom - Dulux Powdercoated                                    |
| Suitable:     | Residential/Commercial                                         |
| Manufactured: | Melbourne                                                      |