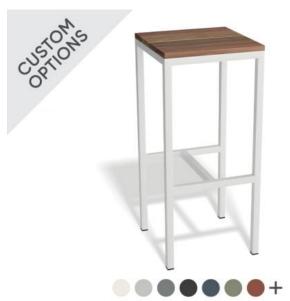

## **Kyenne Outdoor Bar Stool - Spotted Gum**

## **Product Specifications**

| Seat Length:  | 375mm                                                          |
|---------------|----------------------------------------------------------------|
| Seat Width:   | 375mm                                                          |
| Seat Height:  | 680mm or 800mm High                                            |
| Seat Timber:  | Solid Spotted Gum                                              |
| Leg Material: | Galvanized Powdercoated Steel - Gloss /<br>Matt / Satin Finish |
| Leg Colour:   | Custom - Dulux Powdercoated                                    |
| Suitable:     | Residential/Commercial                                         |
| Manufactured: | Melbourne                                                      |

## **Available Options**

| 68cm Seat Height |  |  |
|------------------|--|--|
| 80cm Seat Height |  |  |