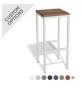

## **Kyenne Outdoor Bar Stool - Spotted Gum**

## **Product Specifications**

| Seat Length:  | 375mm                                                          |
|---------------|----------------------------------------------------------------|
| Seat Width:   | 375mm                                                          |
| Seat Height:  | 680mm or 800mm High                                            |
| Seat Timber:  | Solid Spotted Gum                                              |
| Leg Material: | Galvanized Powdercoated Steel - Gloss /<br>Matt / Satin Finish |
| Leg Colour:   | Custom - Dulux Powdercoated                                    |
| Suitable:     | Residential/Commercial                                         |
| Manufactured: | Melbourne                                                      |

## **Available Options**

| 68cm Seat Height |  |  |
|------------------|--|--|
| 80cm Seat Height |  |  |