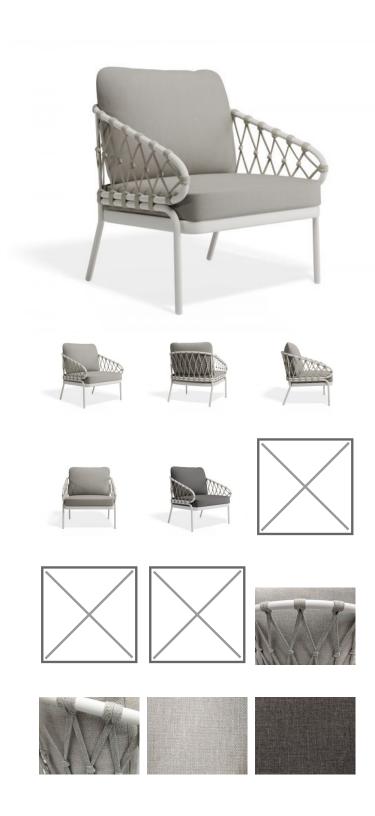

## Kara Lounge Chair -Outdoor - Single -White

## **Product Specifications**

| Dimensions (With Cushions): | W 70cm x D 76cm x H 83cm |
|-----------------------------|--------------------------|
| Seat Cushion Size:          | W 64cm x D 61cm x H 10cm |
| Backseat Cushion Size:      | W 58cm x D 22cm x H 47cm |
| Seat Height:                | 42cm                     |
| Arm Height:                 | 60cm                     |
| Cushion Material:           | Textilene Fabric         |
| Frame Colour:               | Matt White               |
| Frame Material:             | Powdercoated Aluminium   |
| Assembly:                   | None Required            |
| Manufacturer:               | Bent Design Studio       |

## **Available Options**

Sandy Grey Cushions
Granite Grey Cushions