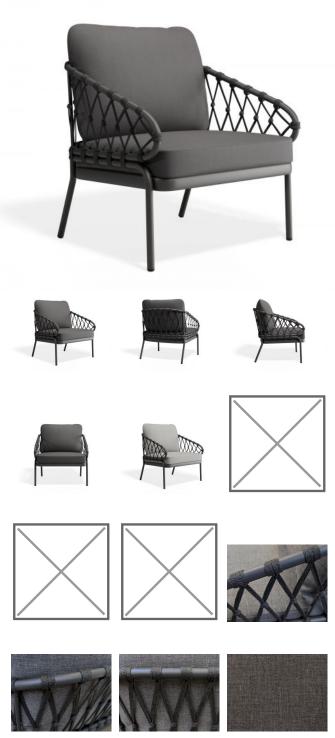

## Kara Lounge Chair -**Outdoor - Single -**Charcoal

## **Product Specifications**

| Dimensions (With Cushions) | W 70cm x D 76cm x H 83cm |
|----------------------------|--------------------------|
| Seat Cushion Size          | W 64cm x D 61cm x H 10cm |
| Backseat Cushion<br>Size   | W 58cm x D 22cm x H 47cm |
| Seat Height                | 42cm                     |
| Arm Height                 | 60cm                     |
| Cushion Material           | Textilene Fabric         |
| Frame Colour               | Matt Charcoal            |
| Frame Material             | Powdercoated Aluminium   |
| Assembly                   | None Required            |
| Manufacturer               | Bent Design Studio       |

## **Available Options**

Sandy Grey Cushions Granite Grey Cushions