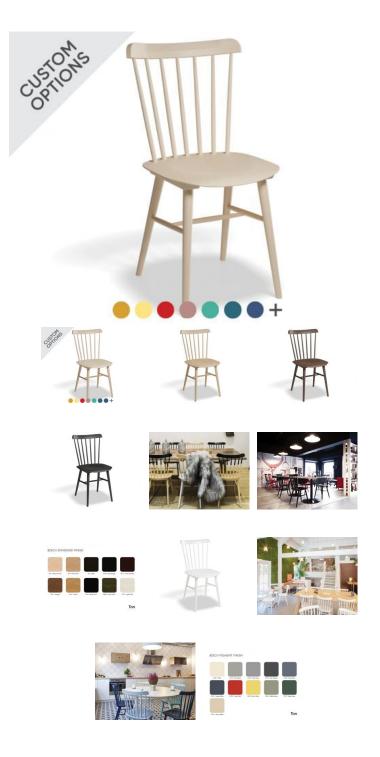

## **Ironica Dining Chair -**By TON

## **Product Specifications**

| Seat Height          | 46cm                                      |
|----------------------|-------------------------------------------|
| Width                | 41cm                                      |
| Depth                | 40cm                                      |
| Overall Height       | 84.5                                      |
| Colour               | Standard / Pigment / Oak / Antique Finish |
| Seat Material        | Beechwood                                 |
| Backrest             | Beechwood                                 |
| Frame Material       | European Beechwood                        |
| Designer             | Tom Kelly                                 |
| Weight               | 3.5kg                                     |
| Carton Dimensions    | 62 x 47 x 97                              |
| Manufactured         | TON CZ (Czech Republic)                   |
| Warranty Residential | 5 Years                                   |
| Warranty Commercial  | 5 Years                                   |

## **Available Options**

| Beech Veneer Seat - Standard Finish |  |
|-------------------------------------|--|
| Beech Veneer Seat - Pigment Finish  |  |
| Oak Veneer Seat - Standard Finish   |  |
| Oak Veneer Seat - Pigment Finish    |  |