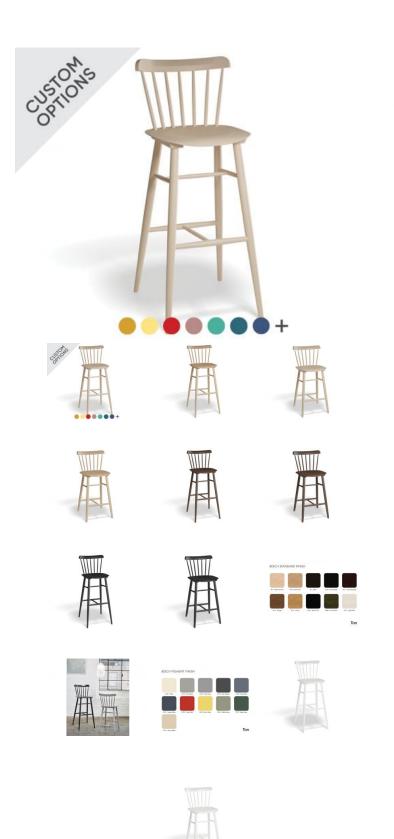

## **Available Options**

| 68cm Kitchen Bench Height - Beech Veneer Seat - Standard Finish |  |
|-----------------------------------------------------------------|--|
| 80cm Bar Stool - Beech Veneer Seat - Standard Finish            |  |
| 68cm Kitchen Bench Height - Beech Veneer Seat - Pigment Finish  |  |
| 80cm Bar Stool - Beech Veneer Seat - Pigment Finish             |  |
| 68cm Kitchen Bench Height - Oak Veneer Seat - Standard Finish   |  |
| 80cm Bar Stool - Oak Veneer Seat - Standard Finish              |  |
| 68cm Kitchen Bench Height - Oak Veneer Seat - Pigment Finish    |  |
| 80cm Bar Stool - Oak Veneer Seat - Pigment Finish               |  |