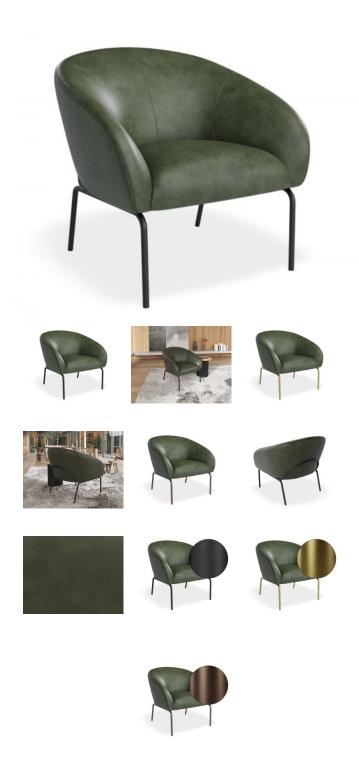

## Solace Lounge Chair - Vintage Green Vegan Leather

## **Product Specifications**

| Overall Size                  | 76cm H x 70cm D x 80cm W                             |
|-------------------------------|------------------------------------------------------|
| Backrest Height               | 36cm                                                 |
| Floor to Seat Height          | 47cm                                                 |
| Internal Seat Cushion<br>Size | 50cm W x 48cm D                                      |
| Colour                        | Vintage Green                                        |
| Material                      | Vegan Leather (PU)                                   |
| Leg Colours                   | Brushed Matt Bronze / Brushed Matt Gold / Matt Black |
| Fabric                        | 100% Polyester                                       |
| Leg Material                  | Stainless Steel                                      |
| Weight Rating                 | 120kg                                                |
| Assembly                      | Basic                                                |

## **Available Options**

| Matt Black Legs          |  |
|--------------------------|--|
| Brushed Matt Gold Legs   |  |
| Brushed Matt Bronze Legs |  |