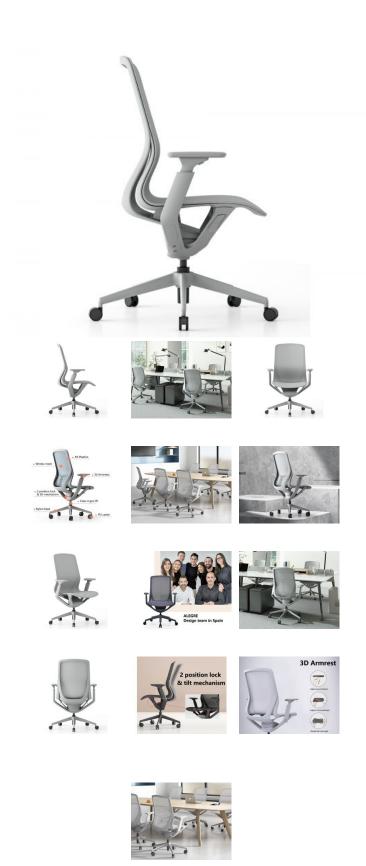

## Gravity Ergonomic Office Chair - Light Grey Frame - Light Grey Mesh

## **Product Specifications**

| -                           |                                         |
|-----------------------------|-----------------------------------------|
| Overall Size                | 69.5cm W x 101cm H x 57.5cm D           |
| Arm Height                  | 64.5cm                                  |
| Overall Back Width          | 49.5cm                                  |
| Seat Size                   | 52cm W x 43cm D                         |
| Arm to Arm Overall<br>Width | 69.5 cm                                 |
| Colour                      | Light Grey Mesh / Light Grey Frame      |
| Assembly                    | Basic assembly required - Tool provided |
| Frame Material              | Nylon                                   |
| Mesh                        | Wintex Mesh                             |
| Glides                      | Nylon                                   |
| Gat Lift                    | Class 4 Gas Lift                        |
| Suitable                    | Residential / Commercial                |