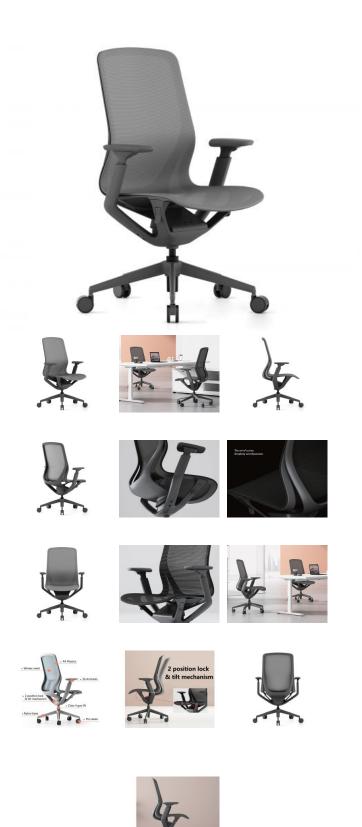

## Gravity Ergonomic Office Chair -Charcoal Frame -Charcoal Mesh

## **Product Specifications**

| Overall Size                | 69.5cm W x 101cm H x 57.5cm D           |
|-----------------------------|-----------------------------------------|
| Arm Height                  | 64.5cm                                  |
| Overall Back Width          | 49.5cm                                  |
| Seat Size                   | 52cm W x 43cm D                         |
| Arm to Arm Overall<br>Width | 69.5 cm                                 |
| Colour                      | Charcoal Mesh / Charcoal Frame          |
| Assembly                    | Basic assembly required - Tool provided |
| Frame Material              | Nylon                                   |
| Mesh                        | Wintex Mesh                             |
| Glides                      | Nylon                                   |
| Gat Lift                    | Class 4 Gas Lift                        |
| Suitable                    | Residential / Commercial                |