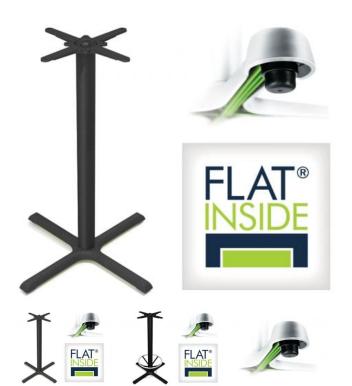

The No.1 Solution to Wobbly Tables The Comparison? There isn't any. **FAIT** • Instant Isalination (SMAFI SYSTER) • Undays capability of instelling and stigmment of the

## Flat Tech Cafe High Bar Table Base -AUTO-ADJUST KX30 (Min. Order 4)

## **Product Specifications**

| Height            | 103.5cm                       |
|-------------------|-------------------------------|
| Base Span         | 76cm                          |
| Base Spread       | 57cm                          |
| Weight            | 13Kg                          |
| Top Plate Size    | 33cm                          |
| Material          | Cast Iron / Textured Finish   |
| Max Tabletop Size | 100cm diameter or 80cm x 80cm |
| Manufacturer      | Flat Tech                     |