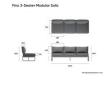

## **Product Specifications**

| Width/Height/Depth:                 | W: 207cm   H: 80cm (w/backrest)   D: 70cm |
|-------------------------------------|-------------------------------------------|
| Frame Colour:                       | Matt Charcoal                             |
| Frame Material:                     | Powdercoated Aluminium                    |
| Cushion Material:                   | Polyester Texteline Outdoor Fabric        |
| Cushion Colour                      | Dark Grey                                 |
| Seat Height                         | 42cm                                      |
| Seat Cushion Width/Height/Depth:    | W: 68cm   H: 15cm   D: 68cm               |
| Back Cushion<br>Width/Height/Depth: | W: 68cm   H: 40cm   D: 20cm               |
| Assembly:                           | Some                                      |
| Manufacturer:                       | Bent Design Studio                        |