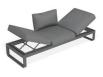

## Fino Outdoor 3 Seater Sun Lounge In Matt Charcoal Frame / Dark Grey Fabric

## **Product Specifications**

| Width/Height/Depth:                 | W: 207cm   H: 80cm (w/backrest)   D: 70cm |
|-------------------------------------|-------------------------------------------|
| Frame Colour:                       | Matt Charcoal                             |
| Frame Material:                     | Powdercoated Aluminium                    |
| Cushion Material:                   | Polyester Texteline Outdoor Fabric        |
| Cushion Colour                      | Dark Grey                                 |
| Seat Height                         | 42cm                                      |
| Seat Cushion Width/Height/Depth:    | W: 68cm   H: 15cm   D: 68cm               |
| Back Cushion<br>Width/Height/Depth: | W: 68cm   H: 40cm   D: 20cm               |
| Assembly:                           | Some                                      |
| Manufacturer:                       | Bent Design Studio                        |