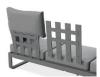

## Fino Outdoor 3 Seater Sun Lounge In Matt Charcoal Frame / Dark Grey Fabric

## **Product Specifications**

| Width/Height/Depth:                 | W: 207cm   H: 80cm (w/backrest)   D: 70cm |
|-------------------------------------|-------------------------------------------|
| Frame Colour:                       | Matt Charcoal                             |
| Frame Material:                     | Powdercoated Aluminium                    |
| Cushion Material:                   | Polyester Texteline Outdoor Fabric        |
| Cushion Colour                      | Dark Grey                                 |
| Seat Height                         | 42cm                                      |
| Seat Cushion Width/Height/Depth:    | W: 68cm   H: 15cm   D: 68cm               |
| Back Cushion<br>Width/Height/Depth: | W: 68cm   H: 40cm   D: 20cm               |
| Assembly:                           | Some                                      |
| Manufacturer:                       | Bent Design Studio                        |