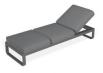

## Fino Outdoor 3 Seater Sun Lounge In Matt Charcoal Frame / Dark Grey Fabric

## **Product Specifications**

| Width/Height/Depth:                 | W: 207cm   H: 80cm (w/backrest)   D: 70cm |
|-------------------------------------|-------------------------------------------|
| Frame Colour:                       | Matt Charcoal                             |
| Frame Material:                     | Powdercoated Aluminium                    |
| Cushion Material:                   | Polyester Texteline Outdoor Fabric        |
| Cushion Colour                      | Dark Grey                                 |
| Seat Height                         | 42cm                                      |
| Seat Cushion Width/Height/Depth:    | W: 68cm   H: 15cm   D: 68cm               |
| Back Cushion<br>Width/Height/Depth: | W: 68cm   H: 40cm   D: 20cm               |
| Assembly:                           | Some                                      |
| Manufacturer:                       | Bent Design Studio                        |