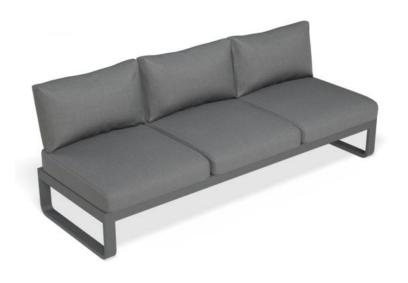

## Fino Outdoor 3 Seater Sun Lounge In Matt Charcoal Frame / Dark Grey Fabric

## **Product Specifications**

| Width/Height/Depth:                 | W: 207cm   H: 80cm (w/backrest)   D: 70cm |
|-------------------------------------|-------------------------------------------|
| Frame Colour:                       | Matt Charcoal                             |
| Frame Material:                     | Powdercoated Aluminium                    |
| Cushion Material:                   | Polyester Texteline Outdoor Fabric        |
| Cushion Colour                      | Dark Grey                                 |
| Seat Height                         | 42cm                                      |
| Seat Cushion Width/Height/Depth:    | W: 68cm   H: 15cm   D: 68cm               |
| Back Cushion<br>Width/Height/Depth: | W: 68cm   H: 40cm   D: 20cm               |
| Assembly:                           | Some                                      |
| Manufacturer:                       | Bent Design Studio                        |