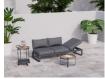

## Fino Outdoor 3 Seater Sun Lounge In Matt Charcoal Frame / Dark Grey Fabric

## **Product Specifications**

| Width/Height/Depth:                 | W: 207cm   H: 80cm (w/backrest)   D: 70cm |
|-------------------------------------|-------------------------------------------|
| Frame Colour:                       | Matt Charcoal                             |
| Frame Material:                     | Powdercoated Aluminium                    |
| Cushion Material:                   | Polyester Texteline Outdoor Fabric        |
| Cushion Colour                      | Dark Grey                                 |
| Seat Height                         | 42cm                                      |
| Seat Cushion Width/Height/Depth:    | W: 68cm   H: 15cm   D: 68cm               |
| Back Cushion<br>Width/Height/Depth: | W: 68cm   H: 40cm   D: 20cm               |
| Assembly:                           | Some                                      |
| Manufacturer:                       | Bent Design Studio                        |