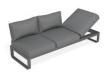

## Fino Outdoor 3 Seater Sun Lounge In Matt Charcoal Frame / Dark Grey Fabric

## **Product Specifications**

| Width/Height/Depth:                 | W: 207cm   H: 80cm (w/backrest)   D: 70cm |
|-------------------------------------|-------------------------------------------|
| Frame Colour:                       | Matt Charcoal                             |
| Frame Material:                     | Powdercoated Aluminium                    |
| Cushion Material:                   | Polyester Texteline Outdoor Fabric        |
| Cushion Colour                      | Dark Grey                                 |
| Seat Height                         | 42cm                                      |
| Seat Cushion Width/Height/Depth:    | W: 68cm   H: 15cm   D: 68cm               |
| Back Cushion<br>Width/Height/Depth: | W: 68cm   H: 40cm   D: 20cm               |
| Assembly:                           | Some                                      |
| Manufacturer:                       | Bent Design Studio                        |