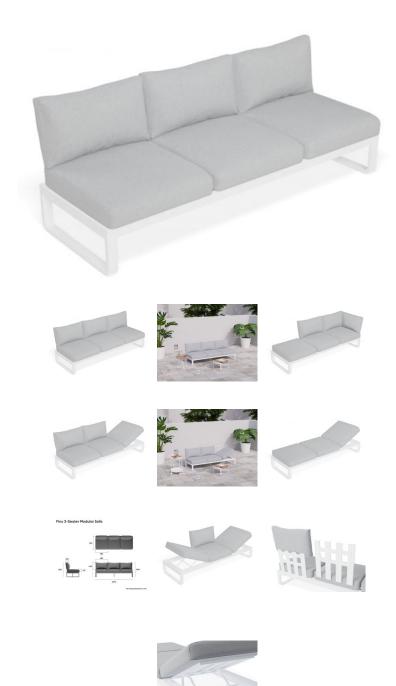

## Fino Outdoor 3 Seater Sun Lounge In Matt White Frame / Light Grey Fabric

## **Product Specifications**

| Width/Height/Depth:                 | W: 207cm   H: 80cm (w/backrest)   D: 70cm |
|-------------------------------------|-------------------------------------------|
| Frame Colour:                       | Matt White                                |
| Frame Material:                     | Powdercoated Aluminium                    |
| Cushion Material:                   | Polyester Texteline Outdoor Fabric        |
| Cushion Colour                      | Light Grey                                |
| Seat Height                         | 42cm                                      |
| Seat Cushion<br>Width/Height/Depth: | W: 68cm   H: 15cm   D: 68cm               |
| Back Cushion<br>Width/Height/Depth: | W: 68cm   H: 40cm   D: 20cm               |
| Assembly:                           | Some                                      |
| Manufacturer:                       | Bent Design Studio                        |