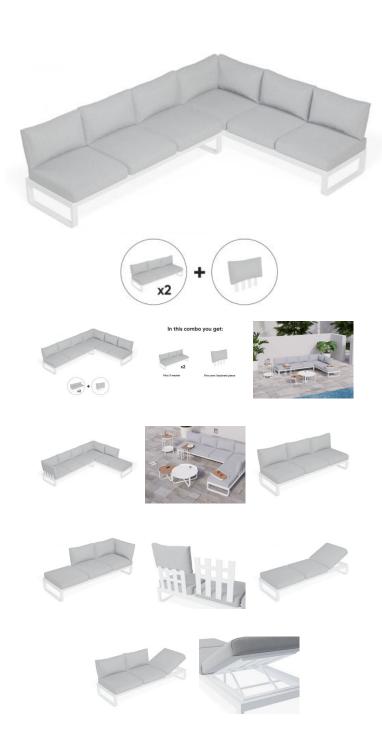

## Fino Config E Outdoor Modular Sofa In Matt White Aluminium With Light Grey Cushions

## **Product Specifications**

| Width/Height/Depth:                 | Each 3-seater measures W: 207cm   H: 80cm (w/backrest)   D: 70cm |
|-------------------------------------|------------------------------------------------------------------|
| Frame Colour:                       | Matt White                                                       |
| Frame Material:                     | Powdercoated Aluminium                                           |
| Cushion Material:                   | Polyester Texteline Outdoor Fabric                               |
| Cushion Colour                      | Light Grey                                                       |
| Seat Height                         | 42cm                                                             |
| Seat Cushion Width/Height/Depth:    | W: 68cm   H: 15cm   D: 68cm                                      |
| Back Cushion<br>Width/Height/Depth: | W: 68cm   H: 40cm   D: 20cm                                      |
| Assembly:                           | Some                                                             |
| Manufacturer:                       | Bent Design Studio                                               |