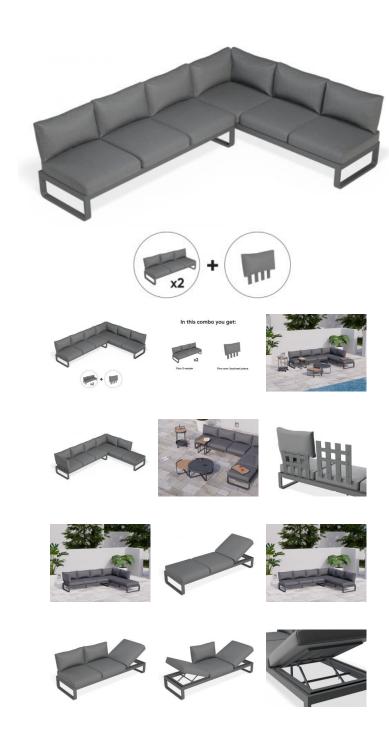

## Fino Config E Outdoor Modular Sofa In Matt Charcoal Aluminium With Dark Grey Cushions

## **Product Specifications**

| Width/Height/Depth:                 | Each 3-seater measures W: 207cm   H: 80cm (w/backrest)   D: 70cm |
|-------------------------------------|------------------------------------------------------------------|
| Frame Colour:                       | Matt Charcoal                                                    |
| Frame Material:                     | Powdercoated Aluminium                                           |
| Cushion Material:                   | Polyester Texteline Outdoor Fabric                               |
| Cushion Colour                      | Dark Grey                                                        |
| Seat Height                         | 42cm                                                             |
| Seat Cushion Width/Height/Depth:    | W: 68cm   H: 15cm   D: 68cm                                      |
| Back Cushion<br>Width/Height/Depth: | W: 68cm   H: 40cm   D: 20cm                                      |
| Assembly:                           | Some                                                             |
| Manufacturer:                       | Bent Design Studio                                               |