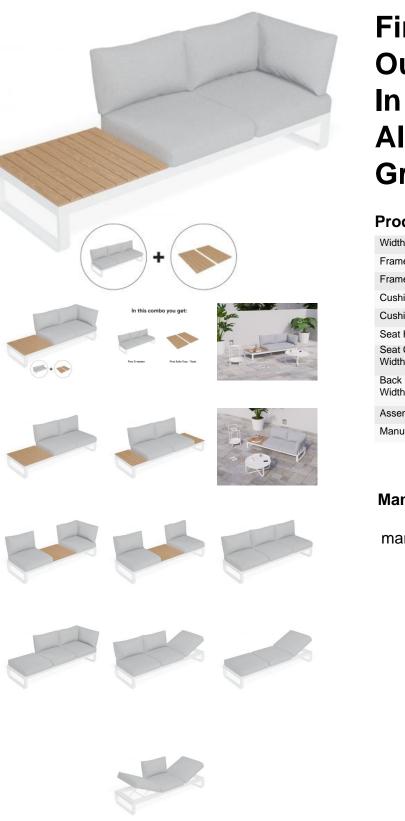

## Fino Config B -Outdoor Modular Sofa In Matt White Aluminium With Light Grey Cushions

## **Product Specifications**

| Width/Height/Depth:                 | W: 207cm   H: 80cm (w/backrest)   D: 70cm |
|-------------------------------------|-------------------------------------------|
| Frame Colour:                       | Matt White                                |
| Frame Material:                     | Powdercoated Aluminium                    |
| Cushion Material:                   | Polyester Texteline Outdoor Fabric        |
| Cushion Colour                      | Light Grey                                |
| Seat Height                         | 42cm                                      |
| Seat Cushion<br>Width/Height/Depth: | W: 68cm   H: 15cm   D: 68cm               |
| Back Cushion<br>Width/Height/Depth: | W: 68cm   H: 40cm   D: 20cm               |
| Assembly:                           | Some                                      |
| Manufacturer:                       | Bent Design Studio                        |
|                                     |                                           |