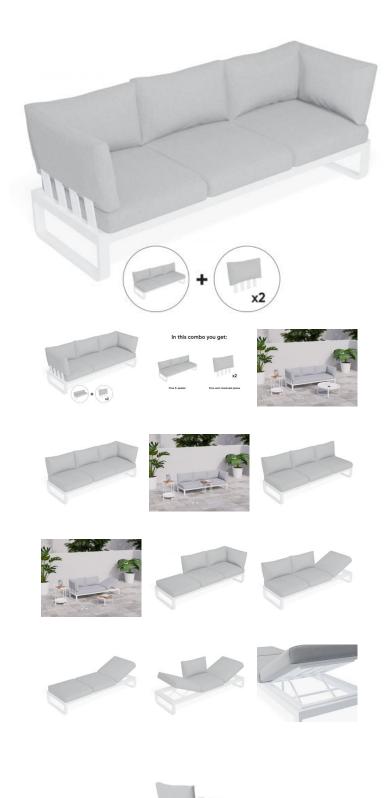

## Fino Config A Outdoor Modular Sofa In Matt White Aluminium With Light Grey Cushions

## **Product Specifications**

| Width/Height/Depth:                 | W: 207cm   H: 80cm (w/backrest)   D: 70cm |
|-------------------------------------|-------------------------------------------|
| Frame Colour:                       | Matt White                                |
| Frame Material:                     | Powdercoated Aluminium                    |
| Cushion Material:                   | Polyester Texteline Outdoor Fabric        |
| Cushion Colour                      | Light Grey                                |
| Seat Height                         | 42cm                                      |
| Seat Cushion Width/Height/Depth:    | W: 68cm   H: 15cm   D: 68cm               |
| Back Cushion<br>Width/Height/Depth: | W: 68cm   H: 40cm   D: 20cm               |
| Assembly:                           | Some                                      |
| Manufacturer:                       | Bent Design Studio                        |