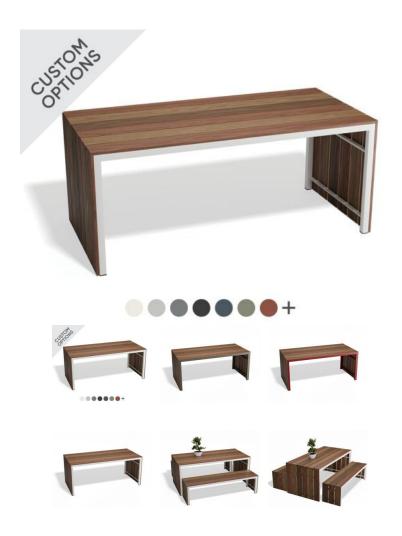

## Cascade Outdoor Dining Table - Spotted Gum

## **Product Specifications**

| -                   |                               |
|---------------------|-------------------------------|
| Length:             | 1600/1800/2000/2200mm         |
| Width:              | 865mm                         |
| Height:             | 750mm                         |
| Table Top Material: | Solid Spotted Gum             |
| Spotted Gum Slat    |                               |
| Width:              | 85mm                          |
| Frame Material:     | Galvanized Powdercoated Steel |
| Leg Frame Width:    | 40mm                          |
| Frame Colour:       | Custom - Dulux Powdercoated   |
| Suitable:           | Residential/Commercial        |
| Manufactured:       | Melbourne                     |
| Assembly required:  | No - Item fully assembled     |

Manufacturer BENT DESIGN manufacturer

| Available Options |                     |
|-------------------|---------------------|
|                   | 1600L x 865W x 760H |
|                   | 1800L x 865W x 760H |
|                   | 2000L x 865W x 760H |
|                   | 2200L x 865W x 760H |