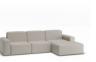

## Block Sofa - 3 Seater With Right Chaise

## **Product Specifications**

| Dimensions           | W 305cm x D 160cm x H 78cm                                     |
|----------------------|----------------------------------------------------------------|
| Seat Height          | 48cm                                                           |
| Seat & Back Cushions | Dacron Wrap Visco Blend GECA Certified<br>Australian Foam Seat |
| Frame                | Tasmanian Oak Hardwood Structural Frame                        |
| Fabric               | Available in a Large Range of Fabrics (See PDFs)               |
| Suspension           | Italian Made "Black Cat" Suspension System                     |
| Made                 | Australia                                                      |
| Manufacturer         | Bent Design                                                    |
| Assembly Required    | None                                                           |
|                      |                                                                |