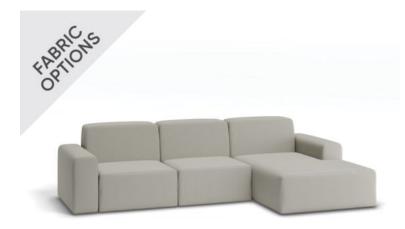

## Block Sofa - 3 Seater With Right Chaise

## **Product Specifications**

| Dimensions           | W 305cm x D 160cm x H 78cm                                     |
|----------------------|----------------------------------------------------------------|
| Seat Height          | 48cm                                                           |
| Seat & Back Cushions | Dacron Wrap Visco Blend GECA Certified<br>Australian Foam Seat |
| Frame                | Tasmanian Oak Hardwood Structural Frame                        |
| Fabric               | Available in a Large Range of Fabrics (See PDFs)               |
| Suspension           | Italian Made "Black Cat" Suspension System                     |
| Made                 | Australia                                                      |
| Manufacturer         | Bent Design                                                    |
| Assembly Required    | None                                                           |
|                      |                                                                |