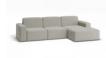

## Block Sofa - 3 Seater With Right Chaise

## **Product Specifications**

| Dimensions           | W 305cm x D 160cm x H 78cm                                     |
|----------------------|----------------------------------------------------------------|
| Seat Height          | 48cm                                                           |
| Seat & Back Cushions | Dacron Wrap Visco Blend GECA Certified<br>Australian Foam Seat |
| Frame                | Tasmanian Oak Hardwood Structural Frame                        |
| Fabric               | Available in a Large Range of Fabrics (See PDFs)               |
| Suspension           | Italian Made "Black Cat" Suspension System                     |
| Made                 | Australia                                                      |
| Manufacturer         | Bent Design                                                    |
| Assembly Required    | None                                                           |
|                      |                                                                |