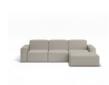

## Block Sofa - 3 Seater With Right Chaise

## **Product Specifications**

| Dimensions           | W 305cm x D 160cm x H 78cm                                     |
|----------------------|----------------------------------------------------------------|
| Seat Height          | 48cm                                                           |
| Seat & Back Cushions | Dacron Wrap Visco Blend GECA Certified<br>Australian Foam Seat |
| Frame                | Tasmanian Oak Hardwood Structural Frame                        |
| Fabric               | Available in a Large Range of Fabrics (See PDFs)               |
| Suspension           | Italian Made "Black Cat" Suspension System                     |
| Made                 | Australia                                                      |
| Manufacturer         | Bent Design                                                    |
| Assembly Required    | None                                                           |
|                      |                                                                |