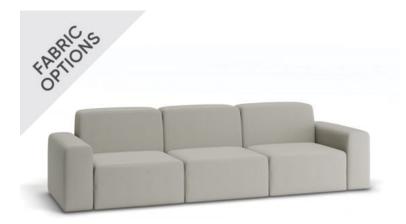

## Block Sofa - 3 Seater

## **Product Specifications**

| Dimensions          | W 305cm x D 95cm x H 78cm                                        |
|---------------------|------------------------------------------------------------------|
| Seat Height         | 48cm                                                             |
| Seat & Back Cushion | Dacron Wrap Visco Blend GECA Certified<br>s Australian Foam Seat |
| Frame               | Tasmanian Oak Hardwood Structural Frame                          |
| Fabric              | Available in a Large Range of Fabrics (See PDFs)                 |
| Suspension          | Italian Made "Black Cat" Suspension System                       |
| Made                | Australia                                                        |
| Manufacturer        | Bent Design                                                      |
| Assembly Required   | None                                                             |