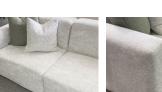

## Block Sofa - 3 Seater

## **Product Specifications**

| Dimensions          | W 305cm x D 95cm x H 78cm                                        |
|---------------------|------------------------------------------------------------------|
| Seat Height         | 48cm                                                             |
| Seat & Back Cushion | Dacron Wrap Visco Blend GECA Certified<br>s Australian Foam Seat |
| Frame               | Tasmanian Oak Hardwood Structural Frame                          |
| Fabric              | Available in a Large Range of Fabrics (See PDFs)                 |
| Suspension          | Italian Made "Black Cat" Suspension System                       |
| Made                | Australia                                                        |
| Manufacturer        | Bent Design                                                      |
| Assembly Required   | None                                                             |