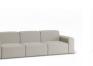

## Block Sofa - 3 Seater

## **Product Specifications**

| Dimensions          | W 305cm x D 95cm x H 78cm                                        |
|---------------------|------------------------------------------------------------------|
| Seat Height         | 48cm                                                             |
| Seat & Back Cushion | Dacron Wrap Visco Blend GECA Certified<br>s Australian Foam Seat |
| Frame               | Tasmanian Oak Hardwood Structural Frame                          |
| Fabric              | Available in a Large Range of Fabrics (See PDFs)                 |
| Suspension          | Italian Made "Black Cat" Suspension System                       |
| Made                | Australia                                                        |
| Manufacturer        | Bent Design                                                      |
| Assembly Required   | None                                                             |