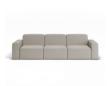

## Block Sofa - 3 Seater

## **Product Specifications**

| Dimensions          | W 305cm x D 95cm x H 78cm                                        |
|---------------------|------------------------------------------------------------------|
| Seat Height         | 48cm                                                             |
| Seat & Back Cushion | Dacron Wrap Visco Blend GECA Certified<br>s Australian Foam Seat |
| Frame               | Tasmanian Oak Hardwood Structural Frame                          |
| Fabric              | Available in a Large Range of Fabrics (See PDFs)                 |
| Suspension          | Italian Made "Black Cat" Suspension System                       |
| Made                | Australia                                                        |
| Manufacturer        | Bent Design                                                      |
| Assembly Required   | None                                                             |