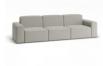

## Block Sofa - 3 Seater

## **Product Specifications**

| Dimensions          | W 305cm x D 95cm x H 78cm                                        |
|---------------------|------------------------------------------------------------------|
| Seat Height         | 48cm                                                             |
| Seat & Back Cushion | Dacron Wrap Visco Blend GECA Certified<br>s Australian Foam Seat |
| Frame               | Tasmanian Oak Hardwood Structural Frame                          |
| Fabric              | Available in a Large Range of Fabrics (See PDFs)                 |
| Suspension          | Italian Made "Black Cat" Suspension System                       |
| Made                | Australia                                                        |
| Manufacturer        | Bent Design                                                      |
| Assembly Required   | None                                                             |