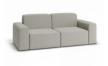

## **Block Sofa - 2 Seater**

## **Product Specifications**

| Dimensions           | W 210cm x D 95cm x H 78cm                                      |
|----------------------|----------------------------------------------------------------|
| Seat Height          | 48cm                                                           |
| Seat & Back Cushions | Dacron Wrap Visco Blend GECA Certified<br>Australian Foam Seat |
| Frame                | Tasmanian Oak Hardwood Structural Frame                        |
| Fabric               | Available in a Large Range of Fabrics (See PDFs)               |
| Suspension           | Italian Made "Black Cat" Suspension System                     |
| Made                 | Australia                                                      |
| Manufacturer         | Bent Design                                                    |
| Assembly Required    | None                                                           |