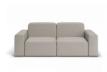

## **Block Sofa - 2 Seater**

## **Product Specifications**

| Dimensions           | W 210cm x D 95cm x H 78cm                                      |
|----------------------|----------------------------------------------------------------|
| Seat Height          | 48cm                                                           |
| Seat & Back Cushions | Dacron Wrap Visco Blend GECA Certified<br>Australian Foam Seat |
| Frame                | Tasmanian Oak Hardwood Structural Frame                        |
| Fabric               | Available in a Large Range of Fabrics (See PDFs)               |
| Suspension           | Italian Made "Black Cat" Suspension System                     |
| Made                 | Australia                                                      |
| Manufacturer         | Bent Design                                                    |
| Assembly Required    | None                                                           |