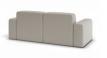

## **Block Sofa - 2 Seater**

## **Product Specifications**

| Dimensions           | W 210cm x D 95cm x H 78cm                                      |
|----------------------|----------------------------------------------------------------|
| Seat Height          | 48cm                                                           |
| Seat & Back Cushions | Dacron Wrap Visco Blend GECA Certified<br>Australian Foam Seat |
| Frame                | Tasmanian Oak Hardwood Structural Frame                        |
| Fabric               | Available in a Large Range of Fabrics (See PDFs)               |
| Suspension           | Italian Made "Black Cat" Suspension System                     |
| Made                 | Australia                                                      |
| Manufacturer         | Bent Design                                                    |
| Assembly Required    | None                                                           |