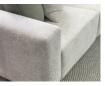

## **Block Sofa - 2 Seater**

## **Product Specifications**

| Dimensions           | W 210cm x D 95cm x H 78cm                                      |
|----------------------|----------------------------------------------------------------|
| Seat Height          | 48cm                                                           |
| Seat & Back Cushions | Dacron Wrap Visco Blend GECA Certified<br>Australian Foam Seat |
| Frame                | Tasmanian Oak Hardwood Structural Frame                        |
| Fabric               | Available in a Large Range of Fabrics (See PDFs)               |
| Suspension           | Italian Made "Black Cat" Suspension System                     |
| Made                 | Australia                                                      |
| Manufacturer         | Bent Design                                                    |
| Assembly Required    | None                                                           |