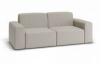

## **Block Sofa - 2 Seater**

## **Product Specifications**

| Dimensions           | W 210cm x D 95cm x H 78cm                                      |
|----------------------|----------------------------------------------------------------|
| Seat Height          | 48cm                                                           |
| Seat & Back Cushions | Dacron Wrap Visco Blend GECA Certified<br>Australian Foam Seat |
| Frame                | Tasmanian Oak Hardwood Structural Frame                        |
| Fabric               | Available in a Large Range of Fabrics (See PDFs)               |
| Suspension           | Italian Made "Black Cat" Suspension System                     |
| Made                 | Australia                                                      |
| Manufacturer         | Bent Design                                                    |
| Assembly Required    | None                                                           |