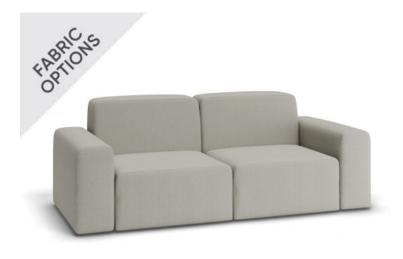

## **Block Sofa - 2 Seater**

## **Product Specifications**

| Dimensions           | W 210cm x D 95cm x H 78cm                                      |
|----------------------|----------------------------------------------------------------|
| Seat Height          | 48cm                                                           |
| Seat & Back Cushions | Dacron Wrap Visco Blend GECA Certified<br>Australian Foam Seat |
| Frame                | Tasmanian Oak Hardwood Structural Frame                        |
| Fabric               | Available in a Large Range of Fabrics (See PDFs)               |
| Suspension           | Italian Made "Black Cat" Suspension System                     |
| Made                 | Australia                                                      |
| Manufacturer         | Bent Design                                                    |
| Assembly Required    | None                                                           |