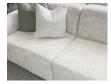

## **Block Sofa - 2 Seater**

## **Product Specifications**

| Dimensions           | W 210cm x D 95cm x H 78cm                                      |
|----------------------|----------------------------------------------------------------|
| Seat Height          | 48cm                                                           |
| Seat & Back Cushions | Dacron Wrap Visco Blend GECA Certified<br>Australian Foam Seat |
| Frame                | Tasmanian Oak Hardwood Structural Frame                        |
| Fabric               | Available in a Large Range of Fabrics (See PDFs)               |
| Suspension           | Italian Made "Black Cat" Suspension System                     |
| Made                 | Australia                                                      |
| Manufacturer         | Bent Design                                                    |
| Assembly Required    | None                                                           |