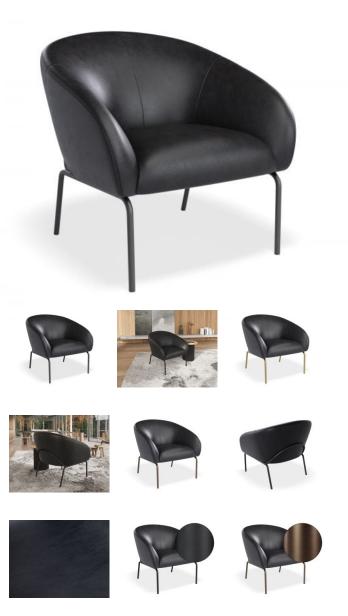

## Solace Lounge Chair -Vintage Black Vegan Leather

## **Product Specifications**

| Overall Size                  | 76cm H x 70cm D x 80cm W                                |
|-------------------------------|---------------------------------------------------------|
| Backrest Height               | 36cm                                                    |
| Floor to Seat Height          | 47cm                                                    |
| Internal Seat Cushion<br>Size | 50cm W x 48cm D                                         |
| Colour                        | Vintage Black                                           |
| Material                      | Vegan Leather (PU)                                      |
| Leg Colours                   | Brushed Matt Bronze / Brushed Matt Gold /<br>Matt Black |
| Fabric                        | 100% Polyester                                          |
| Leg Material                  | Stainless Steel                                         |
| Weight Rating                 | 120kg                                                   |

Manufacturer BENT DESIGN manufacturer

|                          | • |
|--------------------------|---|
| Matt Black Legs          |   |
| Brushed Matt Gold Legs   |   |
| Brushed Matt Bronze Legs |   |