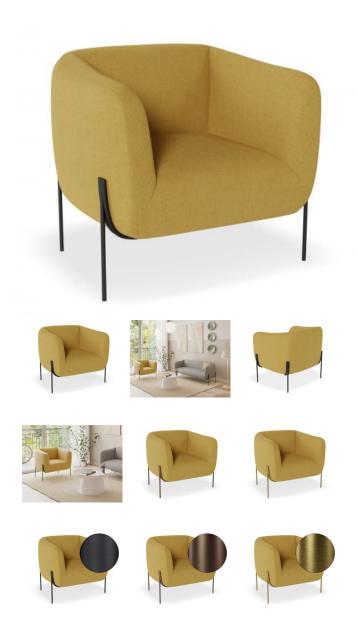

## Belle Lounge Chair - Tuscan Yellow

## **Product Specifications**

| Overall Size                  | 70cm H x 72cm D x 76cm W                                |
|-------------------------------|---------------------------------------------------------|
| Backrest Height               | 40cm                                                    |
| Floor to Seat Height          | 38cm                                                    |
| Internal Seat Cushion<br>Size | 45cm W x 50cm D                                         |
| Colour                        | Tuscan Yellow                                           |
| Frame Colours                 | Brushed Matt Bronze / Brushed Matt Gold /<br>Matt Black |
| Frame Material                | Stainless Steel                                         |
| Fabric                        | 100% Polyester                                          |
| Assembly                      | Basic Assembly Required                                 |
| Weight Rating                 | 120kg                                                   |

## **Available Options**

| Matt Black Legs          |  |
|--------------------------|--|
| Brushed Matt Bronze Legs |  |
| Brushed Matt Gold Legs   |  |