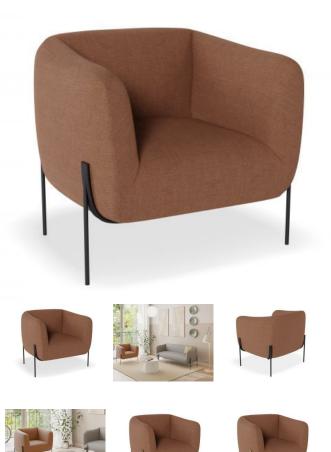

## Belle Lounge Chair -Terracotta Rust

## **Product Specifications**

| Overall Size               | 70cm H x 72cm D x 76cm W                                |
|----------------------------|---------------------------------------------------------|
| Backrest Height            | 40cm                                                    |
| Floor to Seat Height       | 38cm                                                    |
| Internal Seat Cushion Size | 45cm W x 50cm D                                         |
| Colour                     | Terracotta Rust                                         |
| Frame Colours              | Brushed Matt Bronze / Brushed Matt Gold /<br>Matt Black |
| Frame Material             | Stainless Steel                                         |
| Fabric                     | 100% Polyester                                          |
| Assembly                   | Basic Assembly Required                                 |
| Weight Rating              | 120kg                                                   |