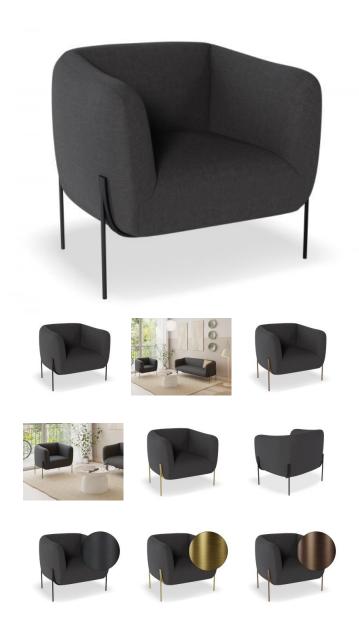

## Belle Lounge Chair - Storm Grey

## **Product Specifications**

| Overall Size                  | 70cm H x 72cm D x 76cm W                                |
|-------------------------------|---------------------------------------------------------|
| Backrest Height               | 40cm                                                    |
| Floor to Seat Height          | 38cm                                                    |
| Internal Seat Cushion<br>Size | 45cm W x 50cm D                                         |
| Colour                        | Storm Grey                                              |
| Frame Colours                 | Brushed Matt Bronze / Brushed Matt Gold /<br>Matt Black |
| Fabric                        | 100% Polyester                                          |
| Frame Material                | Stainless Steel                                         |
| Assembly                      | Basic Assembly Required                                 |
| Weight Rating                 | 120kg                                                   |

## **Available Options**

| Matt Black Legs          |  |
|--------------------------|--|
| Brushed Matt Bronze Legs |  |
| Brushed Matt Gold Legs   |  |