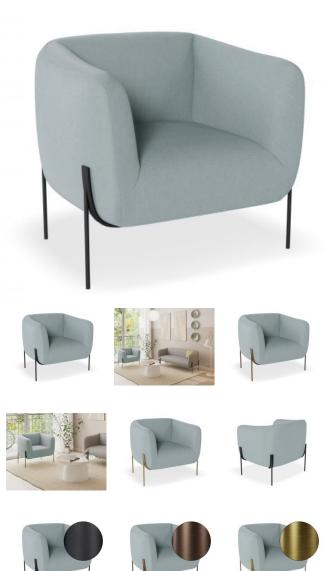

## Belle Lounge Chair -Sky Blue

## **Product Specifications**

| Overall Size               | 70cm H x 72cm D x 76cm W                                |
|----------------------------|---------------------------------------------------------|
| Backrest Height            | 40cm                                                    |
| Floor to Seat Height       | 38cm                                                    |
| Internal Seat Cushion Size | 45cm W x 50cm D                                         |
| Colour                     | Sky Blue                                                |
| Frame Colours              | Brushed Matt Bronze / Brushed Matt Gold /<br>Matt Black |
| Frame Material             | Stainless Steel                                         |
| Fabric                     | 100% Polyester                                          |
| Assembly                   | Basic Assembly Required                                 |
| Weight Rating              | 120kg                                                   |

## **Available Options**

| Matt Black Legs          |
|--------------------------|
| Brushed Matt Bronze Legs |
| Brushed Matt Gold Legs   |