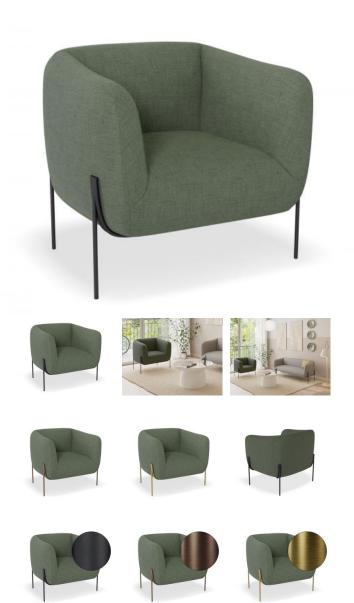

## Belle Lounge Chair - Kelp Green

## **Product Specifications**

| Backrest Height               | 40cm                                                    |
|-------------------------------|---------------------------------------------------------|
| Floor to Seat Height          | 38cm                                                    |
| Internal Seat Cushion<br>Size | 45cm W x 50cm D                                         |
| Fabric                        | 100% Polyester                                          |
| Colour                        | Kelp Green                                              |
| Frame Colours                 | Brushed Matt Bronze / Brushed Matt Gold /<br>Matt Black |
| Frame Material                | Stainless Steel                                         |
| Overall Size                  | 70cm H x 72cm D x 76cm W                                |
| Assembly                      | Basic Assembly Required                                 |
| Weight Rating                 | 120kg                                                   |

## **Available Options**

| Matt Black Legs          |  |
|--------------------------|--|
| Brushed Matt Bronze Legs |  |
| Brushed Matt Gold Legs   |  |