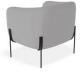

## **Belle Lounge Chair - Cloud Grey**

## **Product Specifications**

| Overall Size                  | 70cm H x 72cm D x 76cm W                                |
|-------------------------------|---------------------------------------------------------|
| Backrest Height               | 40cm                                                    |
| Floor to Seat Height          | 38cm                                                    |
| Internal Seat Cushion<br>Size | 45cm W x 50cm D                                         |
| Colour                        | Cloud Grey                                              |
| Frame Colours                 | Brushed Matt Bronze / Brushed Matt Gold /<br>Matt Black |
| Frame Material                | Stainless Steel                                         |
| Fabric                        | 100% Polyester                                          |
| Assembly                      | Basic Assembly Required                                 |
| Weight Rating                 | 120kg                                                   |