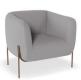

## **Belle Lounge Chair - Cloud Grey**

## **Product Specifications**

| Overall Size                  | 70cm H x 72cm D x 76cm W                                |
|-------------------------------|---------------------------------------------------------|
| Backrest Height               | 40cm                                                    |
| Floor to Seat Height          | 38cm                                                    |
| Internal Seat Cushion<br>Size | 45cm W x 50cm D                                         |
| Colour                        | Cloud Grey                                              |
| Frame Colours                 | Brushed Matt Bronze / Brushed Matt Gold /<br>Matt Black |
| Frame Material                | Stainless Steel                                         |
| Fabric                        | 100% Polyester                                          |
| Assembly                      | Basic Assembly Required                                 |
| Weight Rating                 | 120kg                                                   |