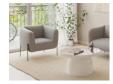

## **Belle Lounge Chair - Cloud Grey**

## **Product Specifications**

| Overall Size                  | 70cm H x 72cm D x 76cm W                                |
|-------------------------------|---------------------------------------------------------|
| Backrest Height               | 40cm                                                    |
| Floor to Seat Height          | 38cm                                                    |
| Internal Seat Cushion<br>Size | 45cm W x 50cm D                                         |
| Colour                        | Cloud Grey                                              |
| Frame Colours                 | Brushed Matt Bronze / Brushed Matt Gold /<br>Matt Black |
| Frame Material                | Stainless Steel                                         |
| Fabric                        | 100% Polyester                                          |
| Assembly                      | Basic Assembly Required                                 |
| Weight Rating                 | 120kg                                                   |