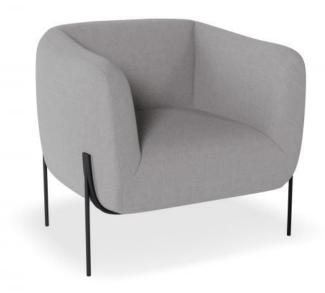

## **Belle Lounge Chair - Cloud Grey**

## **Product Specifications**

| Overall Size                  | 70cm H x 72cm D x 76cm W                                |
|-------------------------------|---------------------------------------------------------|
| Backrest Height               | 40cm                                                    |
| Floor to Seat Height          | 38cm                                                    |
| Internal Seat Cushion<br>Size | 45cm W x 50cm D                                         |
| Colour                        | Cloud Grey                                              |
| Frame Colours                 | Brushed Matt Bronze / Brushed Matt Gold /<br>Matt Black |
| Frame Material                | Stainless Steel                                         |
| Fabric                        | 100% Polyester                                          |
| Assembly                      | Basic Assembly Required                                 |
| Weight Rating                 | 120kg                                                   |