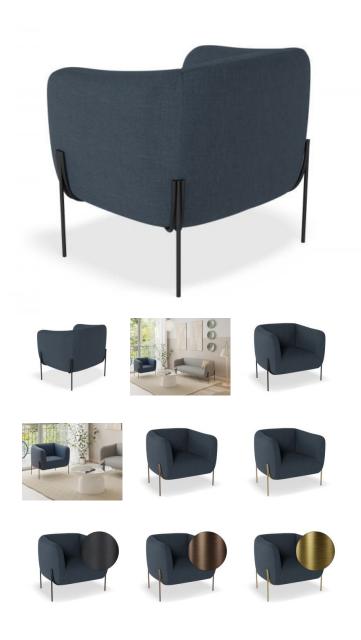

## **Belle Lounge Chair - Midnight Blue**

## **Product Specifications**

| Overall Size                  | 70cm H x 72cm D x 76cm W                                |
|-------------------------------|---------------------------------------------------------|
| Backrest Height               | 40cm                                                    |
| Floor to Seat Height          | 38cm                                                    |
| Internal Seat Cushion<br>Size | 45cm W x 50cm D                                         |
| Colour                        | Midnight Blue                                           |
| Frame Colours                 | Brushed Matt Bronze / Brushed Matt Gold /<br>Matt Black |
| Frame Material                | Stainless Steel                                         |
| Fabric                        | 100% Polyester                                          |
| Assembly                      | Basic Assembly Required                                 |
| Weight rating                 | 120kg                                                   |

## **Available Options**

|  | Matt Black Legs          |
|--|--------------------------|
|  | Brushed Matt Bronze Legs |
|  | Brushed Matt Gold Legs   |