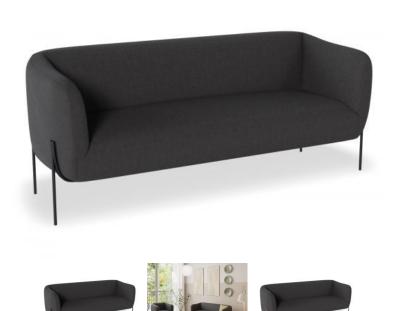

## **Belle 2.5 Seater Sofa - Storm Grey**

## **Product Specifications**

| Overall Size                  | 70cm H x 72cm D x 178cm W                               |
|-------------------------------|---------------------------------------------------------|
| Backrest Height               | 40cm                                                    |
| Floor to Seat Height          | 38cm                                                    |
| Internal Seat Cushion<br>Size | 146cm W x 50cm D                                        |
| Colour                        | Storm Grey                                              |
| Frame Colours                 | Brushed Matt Bronze / Brushed Matt Gold /<br>Matt Black |
| Fabric                        | 100% Polyester                                          |
| Frame Material                | Stainless Steel                                         |
| Assembly                      | Basic Assembly Required                                 |
| Weight rating                 | 250kg                                                   |