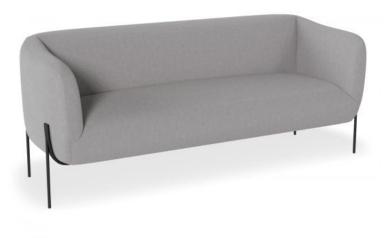

## Belle 2.5 Seater Sofa -Cloud Grey

## **Product Specifications**

| Overall Size               | 70cm H x 72cm D x 178cm W                               |
|----------------------------|---------------------------------------------------------|
| Backrest Height            | 40cm                                                    |
| Floor to Seat Height       | 38cm                                                    |
| Internal Seat Cushion Size | 146cm W x 50cm D                                        |
| Colour                     | Cloud Grey                                              |
| Frame Colours              | Brushed Matt Bronze / Brushed Matt Gold /<br>Matt Black |
| Fabric                     | 100% Polyester                                          |
| Frame Material             | Stainless Steel                                         |
| Assembly                   | Basic                                                   |
| Weight rating              | 250kg                                                   |
| Assembly                   | Basic Assembly Required                                 |