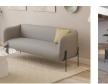

## Belle 2.5 Seater Sofa -Cloud Grey

## **Product Specifications**

| Overall Size               | 70cm H x 72cm D x 178cm W                               |
|----------------------------|---------------------------------------------------------|
| Backrest Height            | 40cm                                                    |
| Floor to Seat Height       | 38cm                                                    |
| Internal Seat Cushion Size | 146cm W x 50cm D                                        |
| Colour                     | Cloud Grey                                              |
| Frame Colours              | Brushed Matt Bronze / Brushed Matt Gold /<br>Matt Black |
| Fabric                     | 100% Polyester                                          |
| Frame Material             | Stainless Steel                                         |
| Assembly                   | Basic                                                   |
| Weight rating              | 250kg                                                   |
| Assembly                   | Basic Assembly Required                                 |