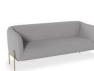

## Belle 2.5 Seater Sofa -Cloud Grey

## **Available Options**

| Matt Black Legs          |
|--------------------------|
| Brushed Matt Bronze Legs |
| Brushed Matt Gold Legs   |