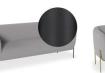

## Belle 2.5 Seater Sofa -Cloud Grey

## **Product Specifications**

| Overall Size               | 70cm H x 72cm D x 178cm W                               |
|----------------------------|---------------------------------------------------------|
| Backrest Height            | 40cm                                                    |
| Floor to Seat Height       | 38cm                                                    |
| Internal Seat Cushion Size | 146cm W x 50cm D                                        |
| Colour                     | Cloud Grey                                              |
| Frame Colours              | Brushed Matt Bronze / Brushed Matt Gold /<br>Matt Black |
| Fabric                     | 100% Polyester                                          |
| Frame Material             | Stainless Steel                                         |
| Assembly                   | Basic                                                   |
| Weight rating              | 250kg                                                   |
| Assembly                   | Basic Assembly Required                                 |