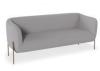

## Belle 2.5 Seater Sofa -Cloud Grey

## **Product Specifications**

| Overall Size               | 70cm H x 72cm D x 178cm W                               |
|----------------------------|---------------------------------------------------------|
| Backrest Height            | 40cm                                                    |
| Floor to Seat Height       | 38cm                                                    |
| Internal Seat Cushion Size | 146cm W x 50cm D                                        |
| Colour                     | Cloud Grey                                              |
| Frame Colours              | Brushed Matt Bronze / Brushed Matt Gold /<br>Matt Black |
| Fabric                     | 100% Polyester                                          |
| Frame Material             | Stainless Steel                                         |
| Assembly                   | Basic                                                   |
| Weight rating              | 250kg                                                   |
| Assembly                   | Basic Assembly Required                                 |