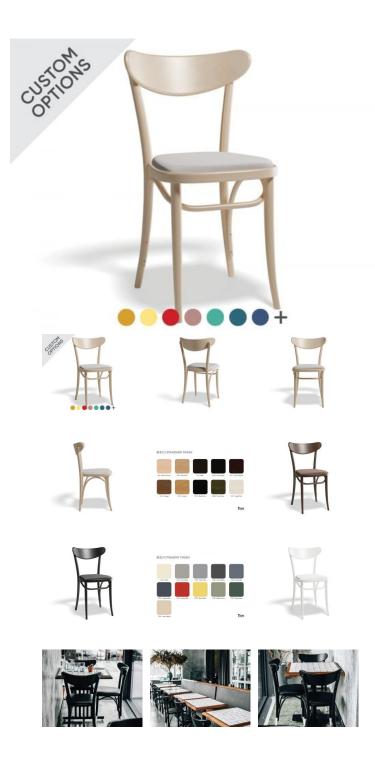

## **Banana Chair - Upholstered Seat - By TON**

## **Product Specifications**

| Width                | 46cm                                |
|----------------------|-------------------------------------|
| Depth                | 48.5cm                              |
| Overall Height       | 84                                  |
| Colour               | Standard & Pigment Finish Beechwood |
| Seat Material        | Upholstered Beechwood               |
| Backrest             | Beechwood                           |
| Frame Material       | European Beechwood                  |
| Designer             | TON                                 |
| Weight               | 4.1kg                               |
| Carton Dimensions    | 62 x 47 x 97                        |
| Manufactured         | TON CZ (Czech Republic)             |
| Warranty Residential | 5 Years                             |
| Warranty Commercial  | 5 Years                             |

## **Available Options**

| Category A Upholstered Seat - Standard Finish                 |
|---------------------------------------------------------------|
| Category B Upholstered Seat - Standard Finish                 |
| Category C Upholstered Seat - Standard Finish                 |
| Category D Upholstered Seat - Standard Finish                 |
| Category 1 Leather Upholstered Seat - Standard Finish         |
| Category 2 Premium Leather Upholstered Seat - Standard Finish |
| Category A Upholstered Seat - Pigment Finish                  |
| Category B Upholstered Seat - Pigment Finish                  |
| Category C Upholstered Seat - Pigment Finish                  |
| Category D Upholstered Seat - Pigment Finish                  |
| Category 1 Leather Upholstered Seat - Pigment Finish          |
| Category 2 Premium Leather Upholstered Seat - Pigment Finish  |