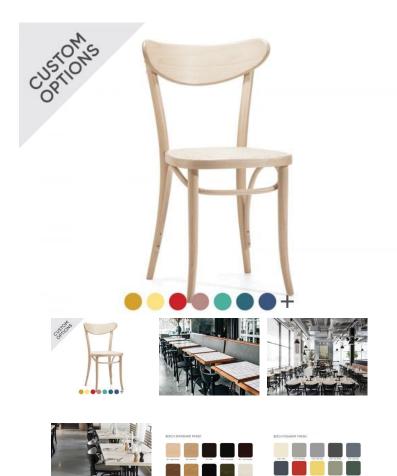

## Banana Chair - Cane Seat - By TON

## **Product Specifications**

| Width                | 39.5cm                              |
|----------------------|-------------------------------------|
| Depth                | 40.5cm                              |
| Overall Height       | 82                                  |
| Colour               | Standard & Pigment Finish Beechwood |
| Seat Material        | Cane Seat                           |
| Backrest             | Beechwood                           |
| Frame Material       | European Beechwood                  |
| Designer             | TON                                 |
| Weight               | 4.1kg                               |
| Carton Dimensions    | 62 x 47 x 101                       |
| Manufactured         | TON CZ (Czech Republic)             |
| Warranty Residential | 5 Years                             |
| Warranty Commercial  | 5 Years                             |

## **Available Options**

Cane Seat - Beech - Standard Finish

Cane Seat - Beech - Pigment Finish