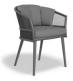

## Avila Dining Chair - Charcoal - Dark Grey Cushion

## **Product Specifications**

|  | Seat Width:                        | 61.5cm                            |
|--|------------------------------------|-----------------------------------|
|  | Seat Depth:                        | 50.5cm                            |
|  | Seat Height<br>(Including Cushion) | 48cm                              |
|  | Arm Height:                        | 67cm                              |
|  | Frame<br>Material/Colour:          | Powdercoated Aluminium / Charcoal |
|  | Cushion Material:                  | Dark Grey Textilene Fabric        |
|  | Cushion Thickness:                 | 5.5cm                             |
|  | Back Cushion Height:               | 36cm                              |
|  | Overall Height:                    | 82cm                              |
|  | Manufacturer                       | Bent Design Studio                |
|  | Assembly                           | None Required                     |