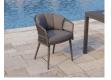

## Avila Dining Chair - Charcoal - Dark Grey Cushion

## **Product Specifications**

|  | Seat Width:                        | 61.5cm                            |
|--|------------------------------------|-----------------------------------|
|  | Seat Depth:                        | 50.5cm                            |
|  | Seat Height<br>(Including Cushion) | 48cm                              |
|  | Arm Height:                        | 67cm                              |
|  | Frame<br>Material/Colour:          | Powdercoated Aluminium / Charcoal |
|  | Cushion Material:                  | Dark Grey Textilene Fabric        |
|  | Cushion Thickness:                 | 5.5cm                             |
|  | Back Cushion Height:               | 36cm                              |
|  | Overall Height:                    | 82cm                              |
|  | Manufacturer                       | Bent Design Studio                |
|  | Assembly                           | None Required                     |