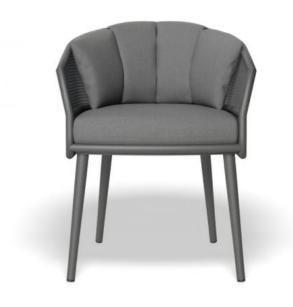

## Avila Dining Chair - Charcoal - Dark Grey Cushion

## **Product Specifications**

|  | Seat Width:                        | 61.5cm                            |
|--|------------------------------------|-----------------------------------|
|  | Seat Depth:                        | 50.5cm                            |
|  | Seat Height<br>(Including Cushion) | 48cm                              |
|  | Arm Height:                        | 67cm                              |
|  | Frame<br>Material/Colour:          | Powdercoated Aluminium / Charcoal |
|  | Cushion Material:                  | Dark Grey Textilene Fabric        |
|  | Cushion Thickness:                 | 5.5cm                             |
|  | Back Cushion Height:               | 36cm                              |
|  | Overall Height:                    | 82cm                              |
|  | Manufacturer                       | Bent Design Studio                |
|  | Assembly                           | None Required                     |