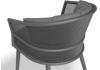

## Avila Dining Chair - Charcoal - Dark Grey Cushion

## **Product Specifications**

|  | Seat Width:                        | 61.5cm                            |
|--|------------------------------------|-----------------------------------|
|  | Seat Depth:                        | 50.5cm                            |
|  | Seat Height<br>(Including Cushion) | 48cm                              |
|  | Arm Height:                        | 67cm                              |
|  | Frame<br>Material/Colour:          | Powdercoated Aluminium / Charcoal |
|  | Cushion Material:                  | Dark Grey Textilene Fabric        |
|  | Cushion Thickness:                 | 5.5cm                             |
|  | Back Cushion Height:               | 36cm                              |
|  | Overall Height:                    | 82cm                              |
|  | Manufacturer                       | Bent Design Studio                |
|  | Assembly                           | None Required                     |