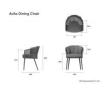

## **Product Specifications**

|  | Seat Width:                        | 61.5cm                            |
|--|------------------------------------|-----------------------------------|
|  | Seat Depth:                        | 50.5cm                            |
|  | Seat Height<br>(Including Cushion) | 48cm                              |
|  | Arm Height:                        | 67cm                              |
|  | Frame<br>Material/Colour:          | Powdercoated Aluminium / Charcoal |
|  | Cushion Material:                  | Dark Grey Textilene Fabric        |
|  | Cushion Thickness:                 | 5.5cm                             |
|  | Back Cushion Height:               | 36cm                              |
|  | Overall Height:                    | 82cm                              |
|  | Manufacturer                       | Bent Design Studio                |
|  | Assembly                           | None Required                     |