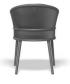

## Avila Dining Chair - Charcoal - Dark Grey Cushion

## **Product Specifications**

|  | Seat Width:                        | 61.5cm                            |
|--|------------------------------------|-----------------------------------|
|  | Seat Depth:                        | 50.5cm                            |
|  | Seat Height<br>(Including Cushion) | 48cm                              |
|  | Arm Height:                        | 67cm                              |
|  | Frame<br>Material/Colour:          | Powdercoated Aluminium / Charcoal |
|  | Cushion Material:                  | Dark Grey Textilene Fabric        |
|  | Cushion Thickness:                 | 5.5cm                             |
|  | Back Cushion Height:               | 36cm                              |
|  | Overall Height:                    | 82cm                              |
|  | Manufacturer                       | Bent Design Studio                |
|  | Assembly                           | None Required                     |