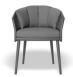

## Avila Dining Chair - Charcoal - Dark Grey Cushion

## **Product Specifications**

|  | Seat Width:                        | 61.5cm                            |
|--|------------------------------------|-----------------------------------|
|  | Seat Depth:                        | 50.5cm                            |
|  | Seat Height<br>(Including Cushion) | 48cm                              |
|  | Arm Height:                        | 67cm                              |
|  | Frame<br>Material/Colour:          | Powdercoated Aluminium / Charcoal |
|  | Cushion Material:                  | Dark Grey Textilene Fabric        |
|  | Cushion Thickness:                 | 5.5cm                             |
|  | Back Cushion Height:               | 36cm                              |
|  | Overall Height:                    | 82cm                              |
|  | Manufacturer                       | Bent Design Studio                |
|  | Assembly                           | None Required                     |