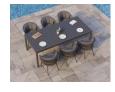

## Avila Dining Chair - Charcoal - Dark Grey Cushion

## **Product Specifications**

|  | Seat Width:                        | 61.5cm                            |
|--|------------------------------------|-----------------------------------|
|  | Seat Depth:                        | 50.5cm                            |
|  | Seat Height<br>(Including Cushion) | 48cm                              |
|  | Arm Height:                        | 67cm                              |
|  | Frame<br>Material/Colour:          | Powdercoated Aluminium / Charcoal |
|  | Cushion Material:                  | Dark Grey Textilene Fabric        |
|  | Cushion Thickness:                 | 5.5cm                             |
|  | Back Cushion Height:               | 36cm                              |
|