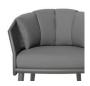

## Avila Dining Chair - Charcoal - Dark Grey Cushion

## **Product Specifications**

|  | Seat Width:                        | 61.5cm                            |
|--|------------------------------------|-----------------------------------|
|  | Seat Depth:                        | 50.5cm                            |
|  | Seat Height<br>(Including Cushion) | 48cm                              |
|  | Arm Height:                        | 67cm                              |
|  | Frame<br>Material/Colour:          | Powdercoated Aluminium / Charcoal |
|  | Cushion Material:                  | Dark Grey Textilene Fabric        |
|  | Cushion Thickness:                 | 5.5cm                             |
|  | Back Cushion Height:               | 36cm                              |
|  | Ov