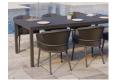

## Avila Dining Chair - Charcoal - Dark Grey Cushion

## **Product Specifications**

|  | Seat Width:                        | 61.5cm                            |
|--|------------------------------------|-----------------------------------|
|  | Seat Depth:                        | 50.5cm                            |
|  | Seat Height<br>(Including Cushion) | 48cm                              |
|  | Arm Height:                        | 67cm                              |
|  | Frame<br>Material/Colour:          | Powdercoated Aluminium / Charcoal |
|  | Cushion Material:                  | Dark Grey Textilene Fabric        |
|  | Cushion Thickness:                 | 5.5cm                             |
|  | Back Cushion Height:               | 36cm                              |
|  | Overall Height:                    | 82cm                              |
|  | Manufacturer                       | Bent Design Studio                |
|  | Assembly                           | None Required                     |