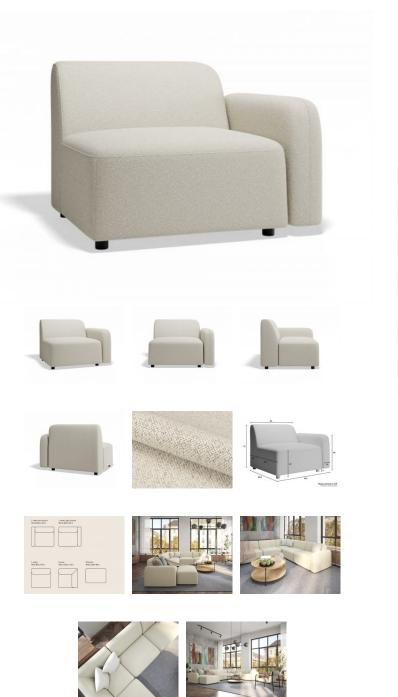

## Atticus Modular Sofa Section - Right Arm -Ivory Cream

## **Product Specifications**

| Overall Width         | 86.5cm                                               |
|-----------------------|------------------------------------------------------|
| Overall Depth         | 100cm                                                |
| Overall Height        | 72cm                                                 |
| Seat Height           | 43cm                                                 |
| Weight                | 24kg                                                 |
| Cushions              | Pocket Springs + Foam + Fiber Filling                |
| Upholstery Colour     | Ivory Cream Fabric                                   |
| Upholstery Material   | 96% Polyester / 4% Acrylic   Martindale > 50000 Rubs |
| Oekotex Certificate   | Yes                                                  |
| Leg Colour & Material | Matt Black Polypropylene                             |
| Designer              | Bent Design                                          |
| Assembly Required     | Basic Assembly                                       |
|                       |                                                      |